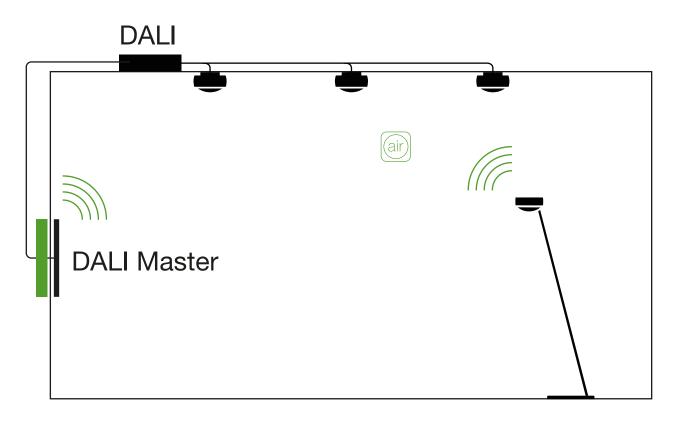

### Occhio

until now: synchronization with cable

new: synchronization with Occhio air

Occhio air plus – remote control

## remotely control of the »air« luminaires

- gateway integrated into network and installed at network location
- ideal for access from a distance, especially for vacation homes

 available: directly via the manufacturer holders components (BLE gateway)