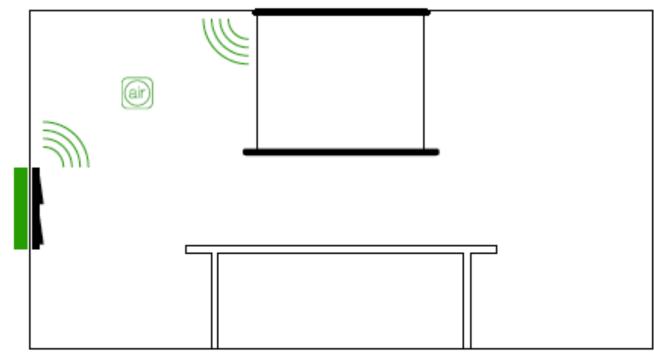

## Motion detector (with presence and brightness sensor)

#### available as

- cube for free placement in the room, battery operated
- recessed version with 230V connection or battery operated
- track version for 3-phase track
- surface-mounted version for outdoor with 230V connection
- available: January 2021 from stock