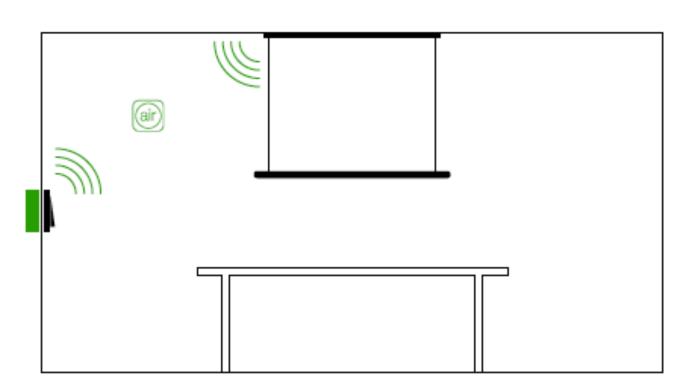

## Motion detector (with presence and brightness sensor)

#### available as

- cube for free placement in the room, battery operated
- recessed version with 230V connection or battery operated
- track version for 3-phase track
- surface-mounted version for outdoor with 230V connection
- available: January 2021 from stock