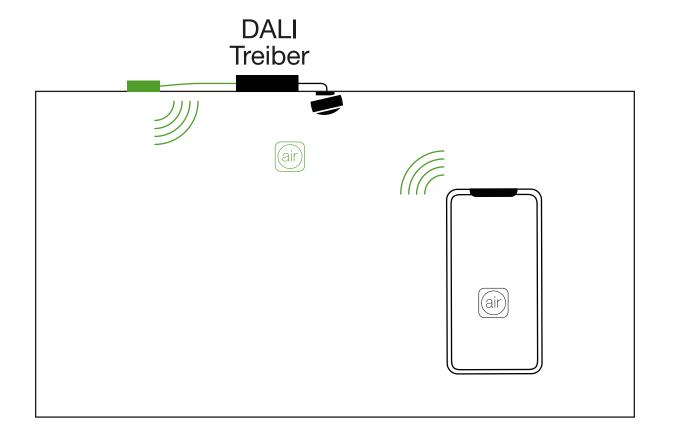

### Occhio+ control – DALI compatibility

## Occhio

A module to easily integrate DALI dimmable luminaires or power supply units into Occhio air

»air« module DALI

### or Occhio air luminaires can now also be controlled via DALI

DALI gateway for Occhio air

• available: January 2021 from stock