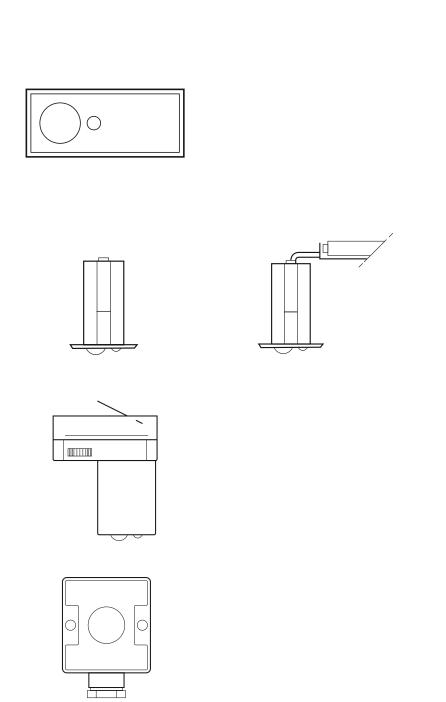

#### available as

- cube for free placement in the room, battery operated
- recessed version with 230V connection or battery operated
- track version for 3-phase track
- surface-mounted version for outdoor with 230V connection
- available: January 2021 from stock