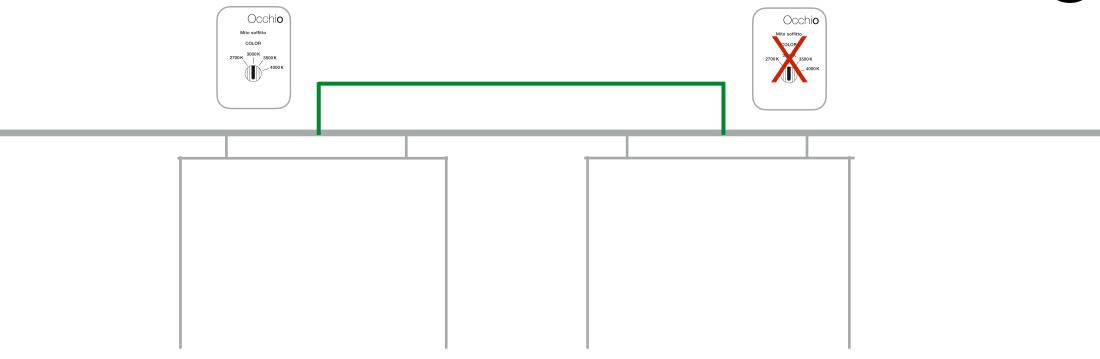

### Occhio air plus – sync

synchronization between luminaires

With this feature, "air" luminaires with gesture control can now be synchronized together without having to install a control line.

#### available:

- Sento from combination head on (since mid 2020)
- Mito from Q1-2021

### Occhio

until now: synchronization with cable

new: synchronization with Occhio air

Occhio air plus – remote control