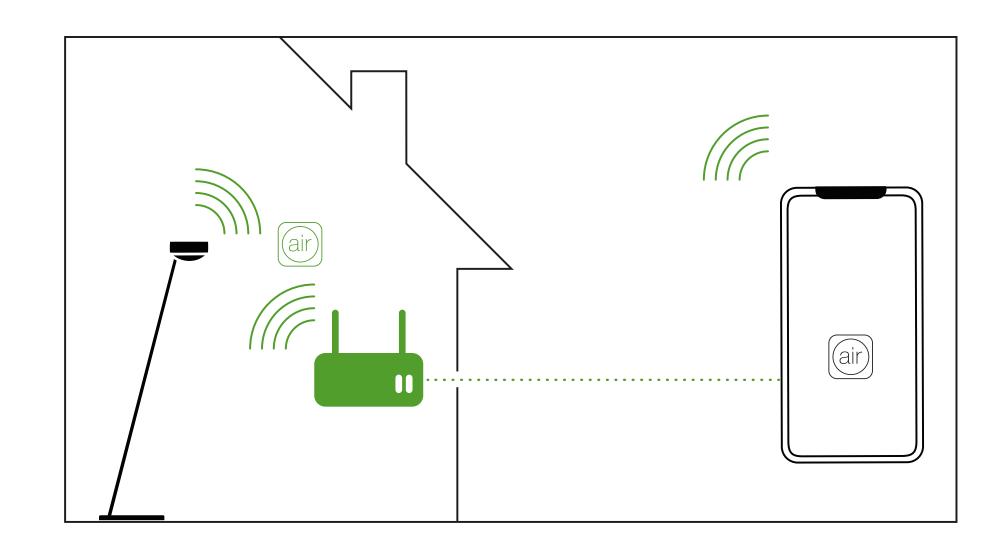

## remotely control of the »air« luminaires

- gateway integrated into network and installed at network location
- ideal for access from a distance, especially for vacation homes

 available: directly via the manufacturer holders components (BLE gateway)