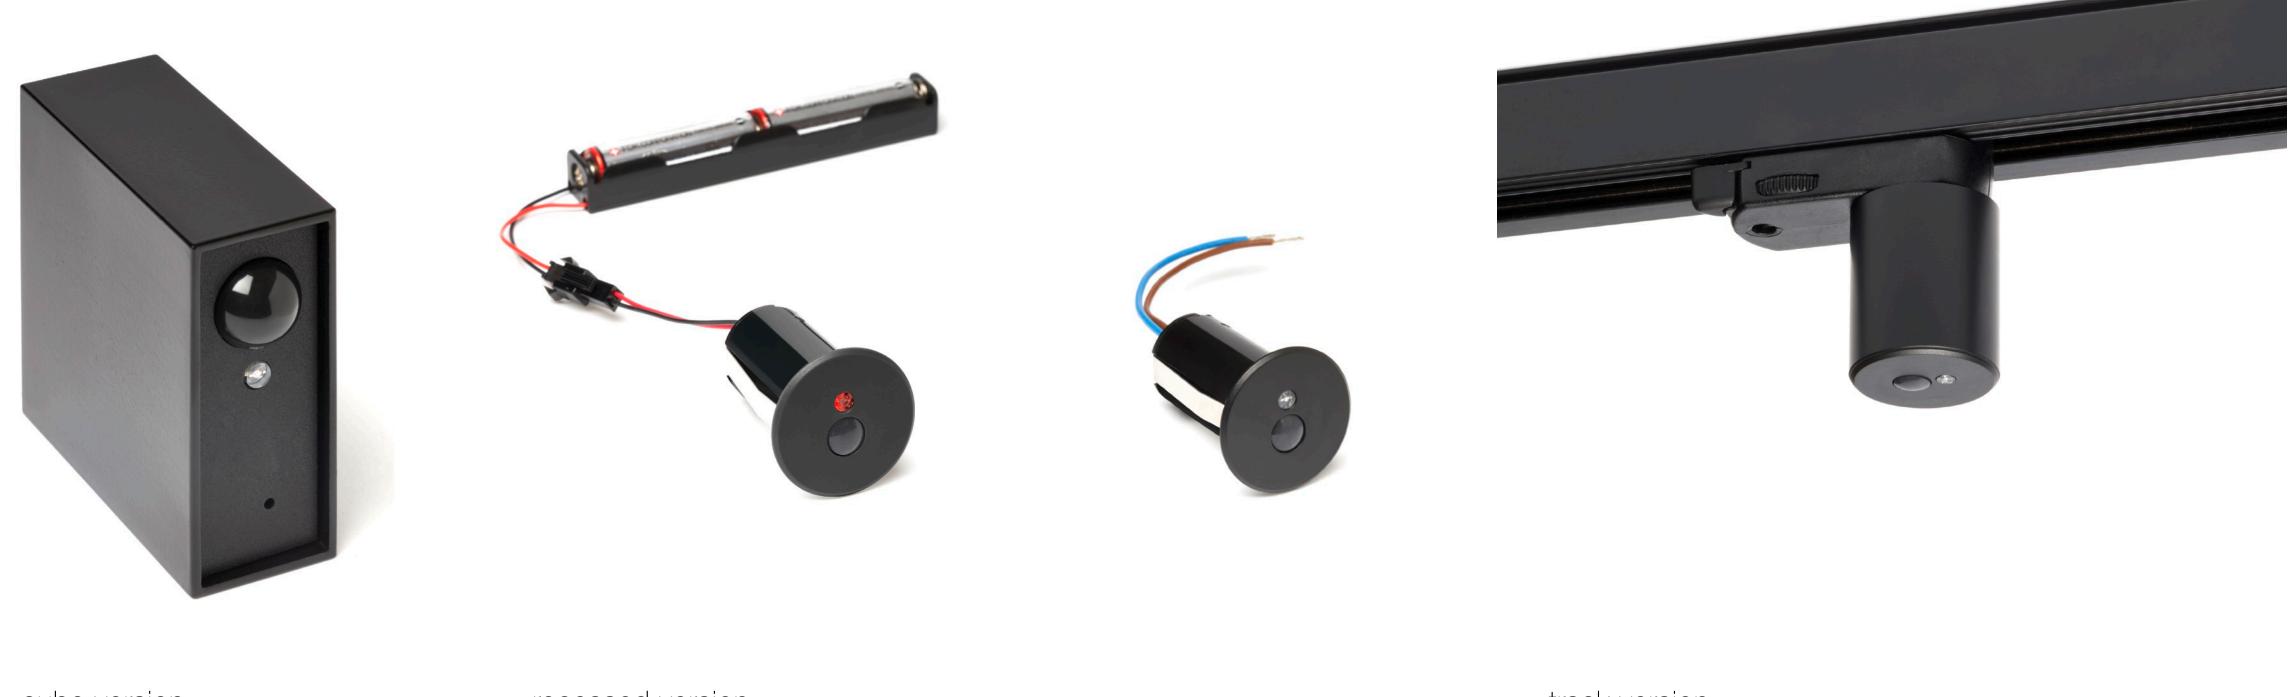

#### available as

- cube for free placement in the room, battery operated
- recessed version with 230V connection or battery operated
- track version for 3-phase track
- surface-mounted version for outdoor with 230V connection
- available: January 2021 from stock

## Occhio

cube version recessed version track version