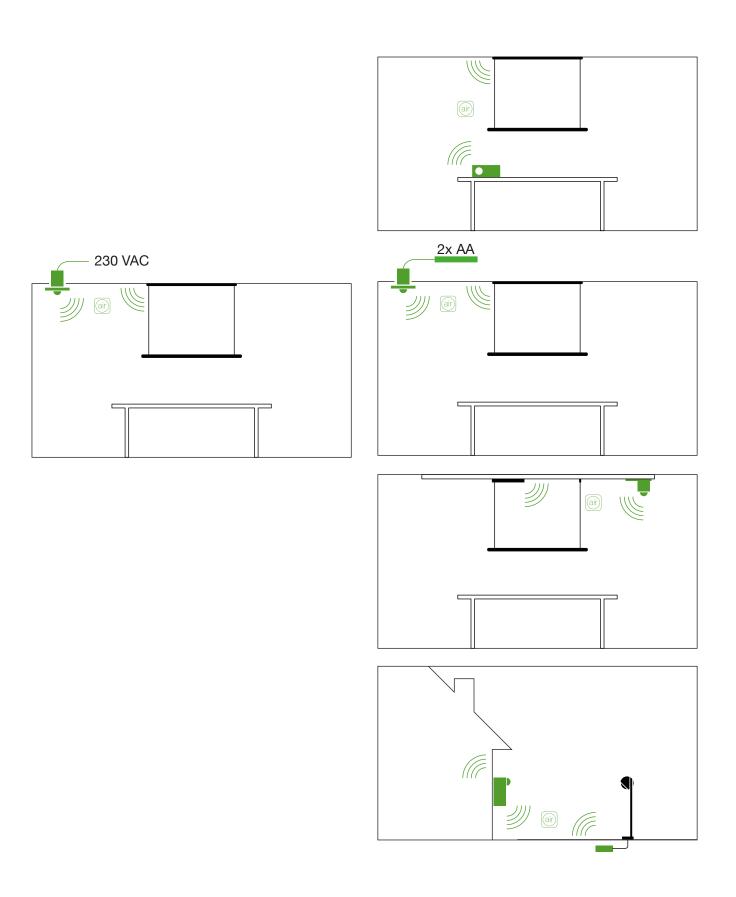

## remotely control of the »air« luminaires

- gateway integrated into network and installed at network location
- ideal for access from a distance, especially for vacation homes

 available: directly via the manufacturer holders components (BLE gateway)

#### available as

- cube for free placement in the room, battery operated
- recessed version with 230V connection or battery operated
- track version for 3-phase track
- surface-mounted version for outdoor with 230V connection
- available: January 2021 from stock