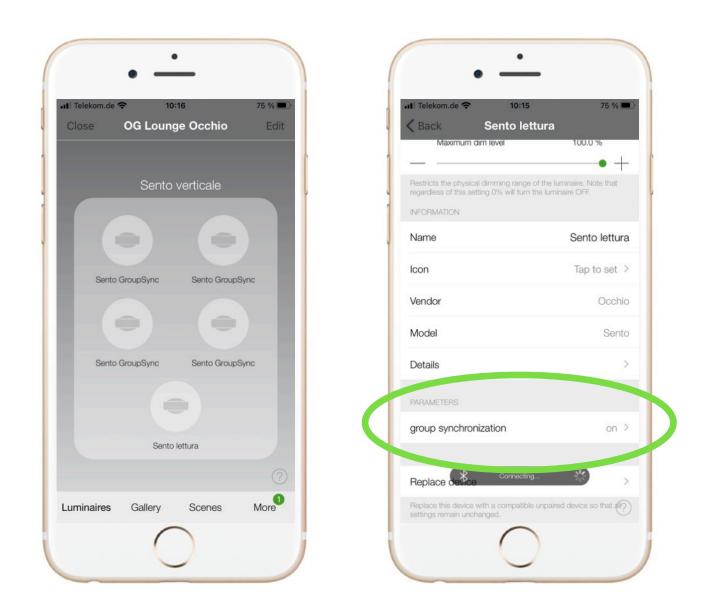

### Occhio air plus – sync

synchronization between luminaires

With this feature, "air" luminaires with gesture control can now be synchronized together without having to install a control line.

### Occhio

until now: synchronization with cable

new: synchronization with Occhio air

Occhio air plus – remote control