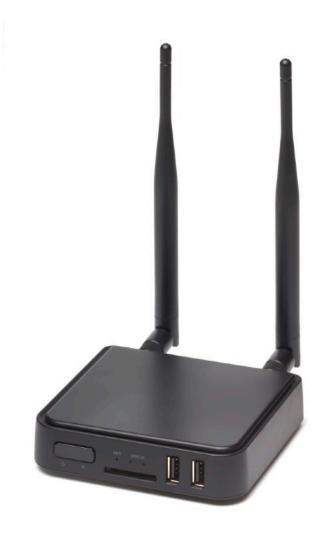

## remotely control of the »air« luminaires

- gateway integrated into network and installed at network location
- ideal for access from a distance, especially for vacation homes

 available: directly via the manufacturer holders components (BLE gateway)