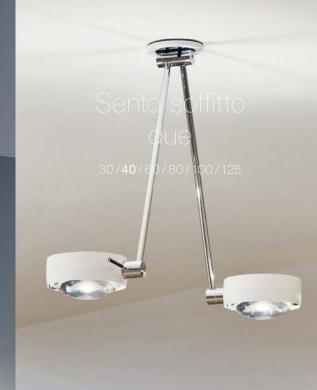

#### One system – no limits

The modular body-head principle used by Sento makes it all possible: With a comprehensive range of floor-, wall-, ceiling- and suspended luminaires, you can place the luminaire head exactly where you want it. Thanks to modular exchangeable optical components such as lenses, inserts and color filters, the perfect lighting effect can be configured for any situation – now and anytime!

Artistic freedom

Sento sospeso

Only flying is better