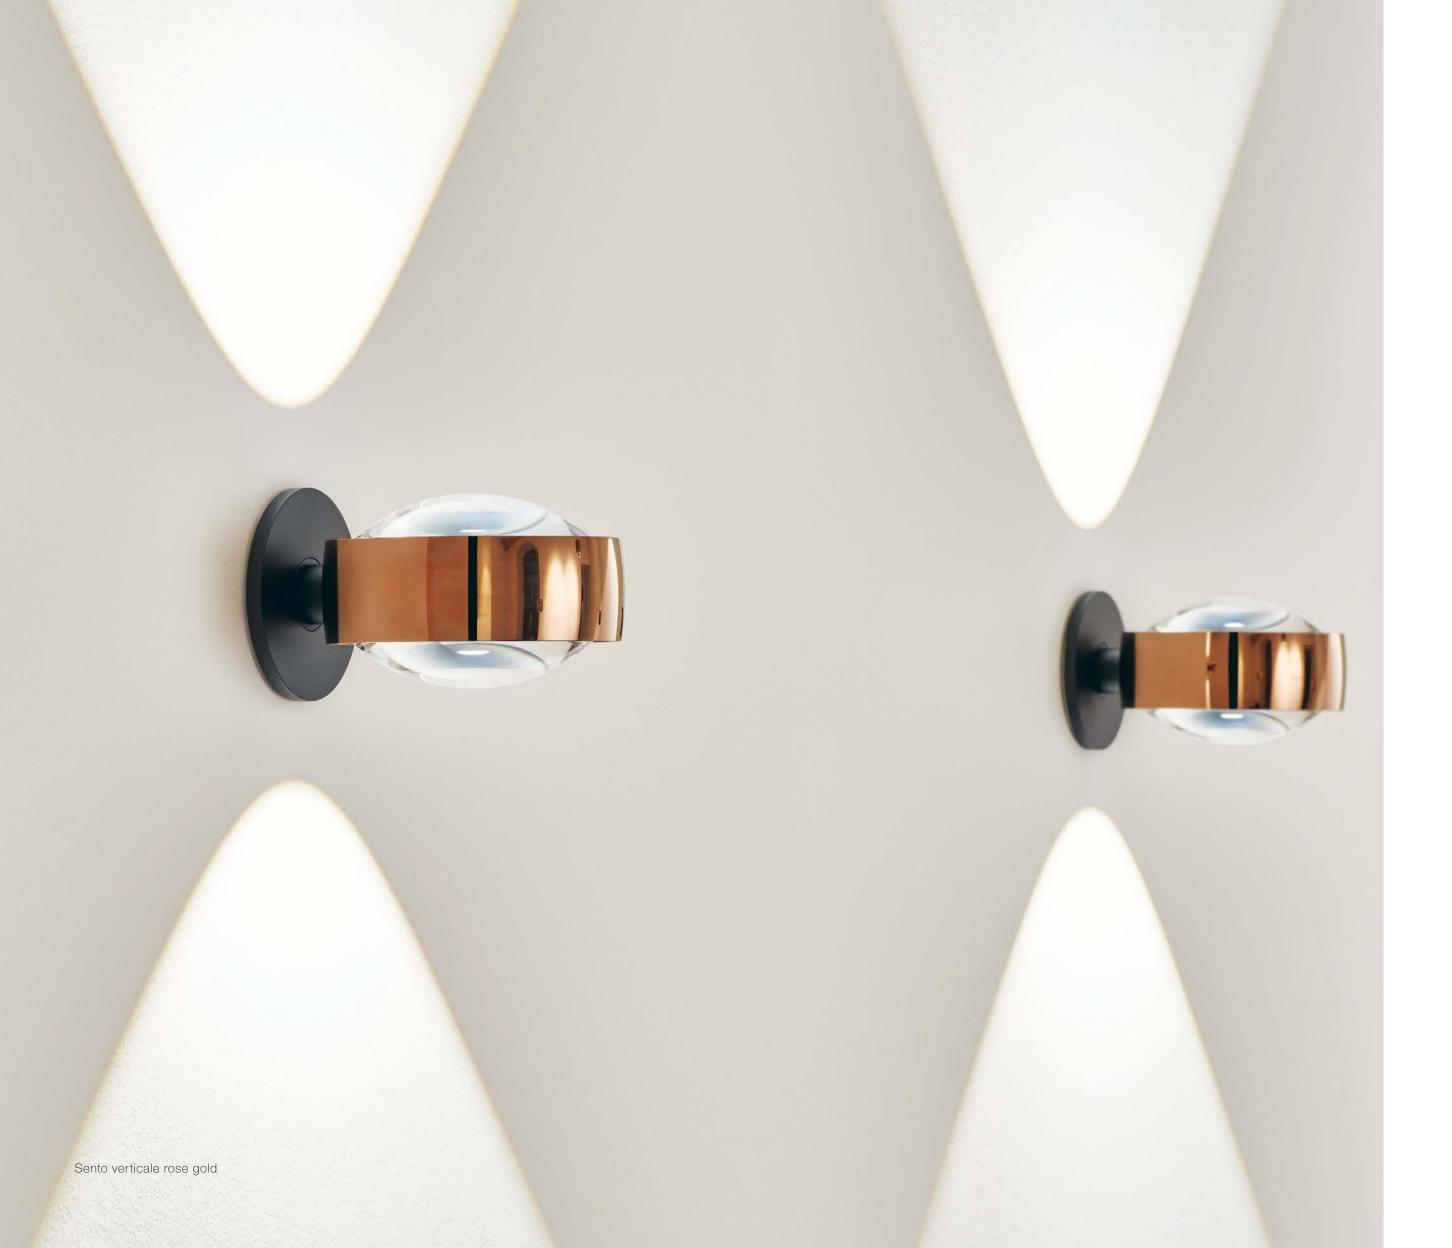

#### One system – no limits

The modular body-head principle used by Sento makes it all possible: With a comprehensive range of floor-, wall-, ceiling- and suspended luminaires, you can place the luminaire head exactly where you want it. Thanks to modular exchangeable optical components such as lenses, inserts and color filters, the perfect lighting effect can be configured for any situation – now and anytime!