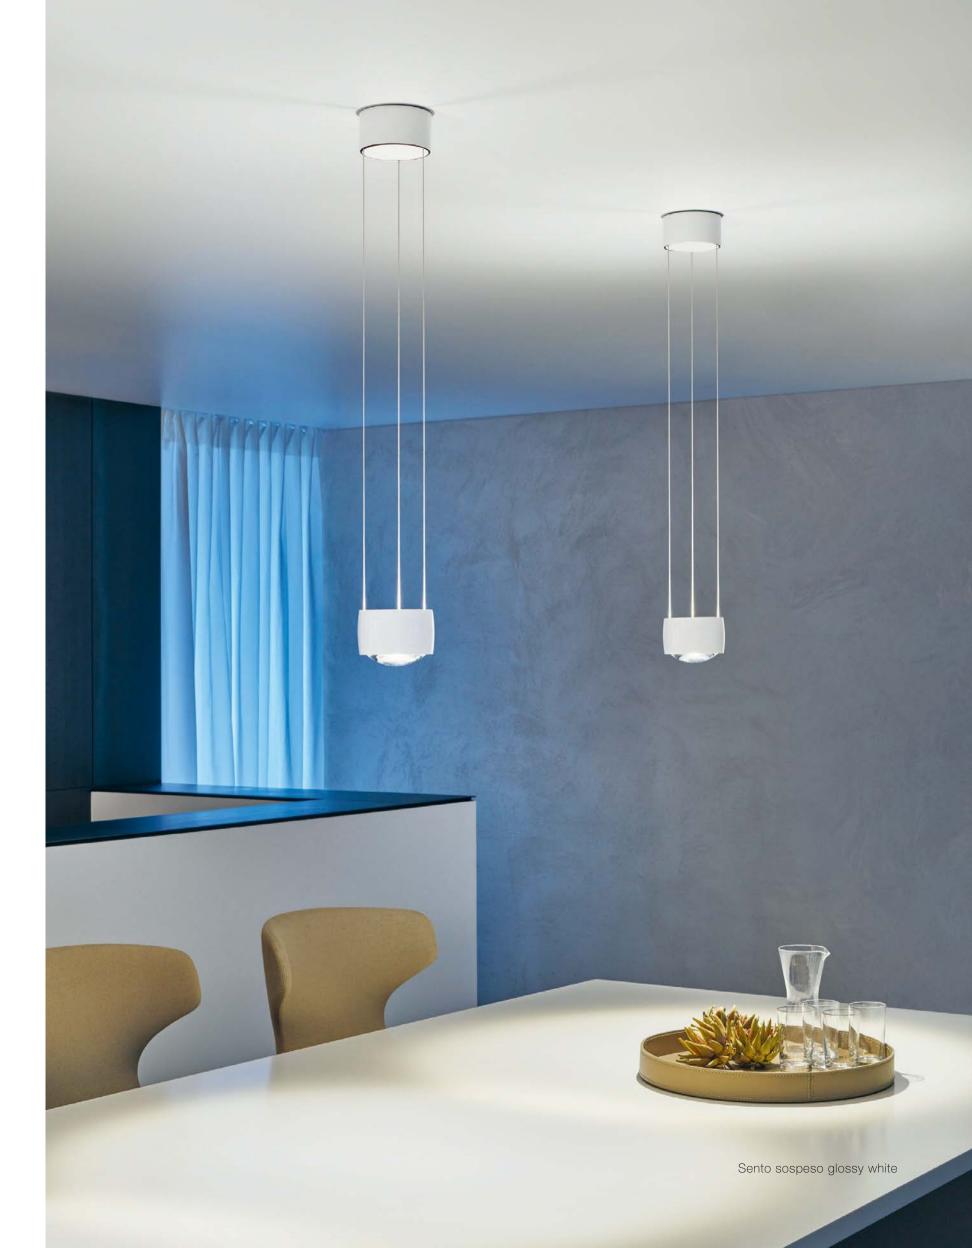

Artistic freedom

Sento sospeso

Only flying is better

## The nicest cable reel in the world

Height adjustment with unparalleled convenience: Sento sospeso floats at any desired height – so you can playfully adjust your light any way you like. The cables disappear from view into the canopy.