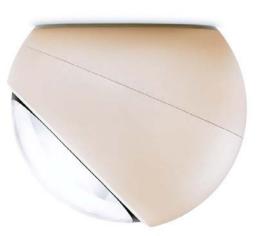

## It has to be technically perfect ...

Thanks to the sophisticated reel mechanism, the pendant length of Mito sospeso can be adjusted whenever necessary. A slight nudge upward or a gentle push downward moves the luminaire to the desired height – and it remains balanced at all times.