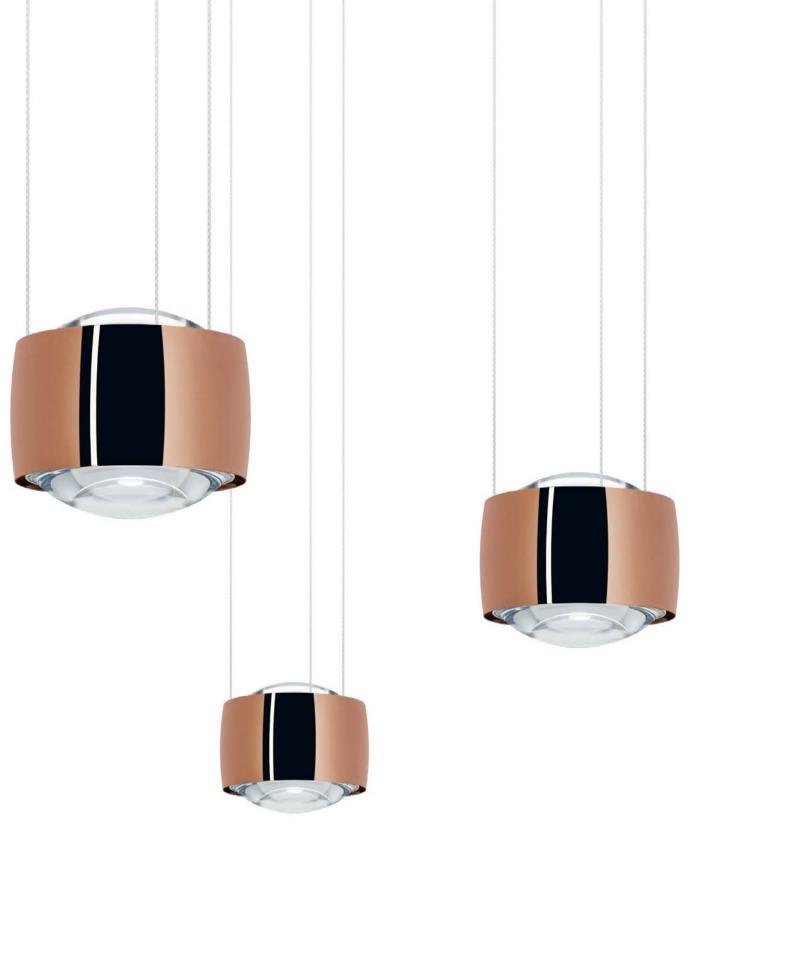

Artistic freedom

Sento sospeso

Only flying is better

## The nicest cable reel in the world

Height adjustment with unparalleled convenience: Sento sospeso floats at any desired height – so you can playfully adjust your light any way you like. The cables disappear from view into the canopy.