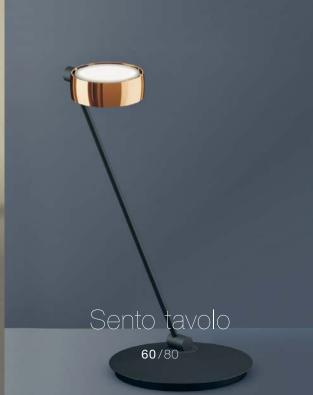

#### One system – no limits

The modular body-head principle used by Sento makes it all possible: With a comprehensive range of floor-, wall-, ceiling- and suspended luminaires, you can place the luminaire head exactly where you want it. Thanks to modular exchangeable optical components such as lenses, inserts and color filters, the perfect lighting effect can be configured for any situation – now and anytime!