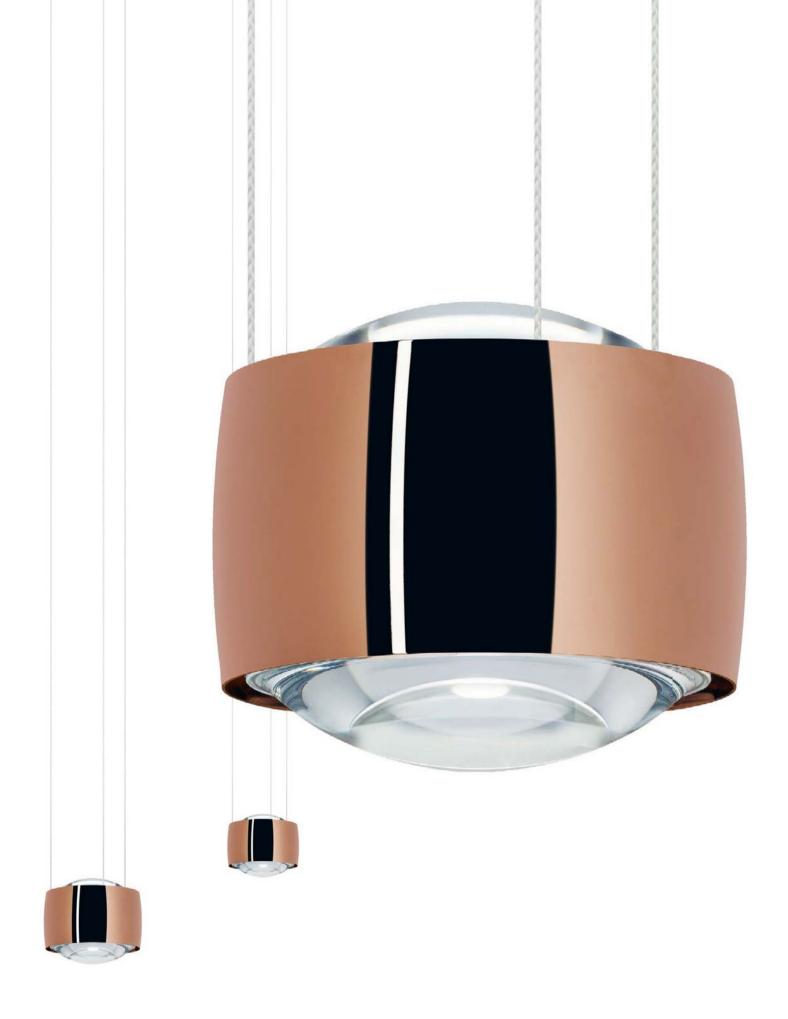

Artistic freedom

Sento sospeso

Only flying is better

## The nicest cable reel in the world

Height adjustment with unparalleled convenience: Sento sospeso floats at any desired height – so you can playfully adjust your light any way you like. The cables disappear from view into the canopy.