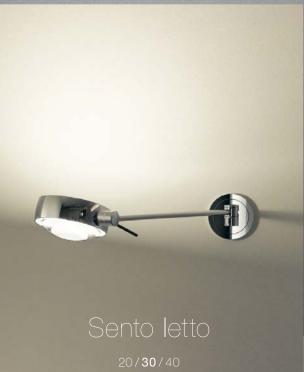

#### One system – no limits

The modular body-head principle used by Sento makes it all possible: With a comprehensive range of floor-, wall-, ceiling- and suspended luminaires, you can place the luminaire head exactly where you want it. Thanks to modular exchangeable optical components such as lenses, inserts and color filters, the perfect lighting effect can be configured for any situation – now and anytime!