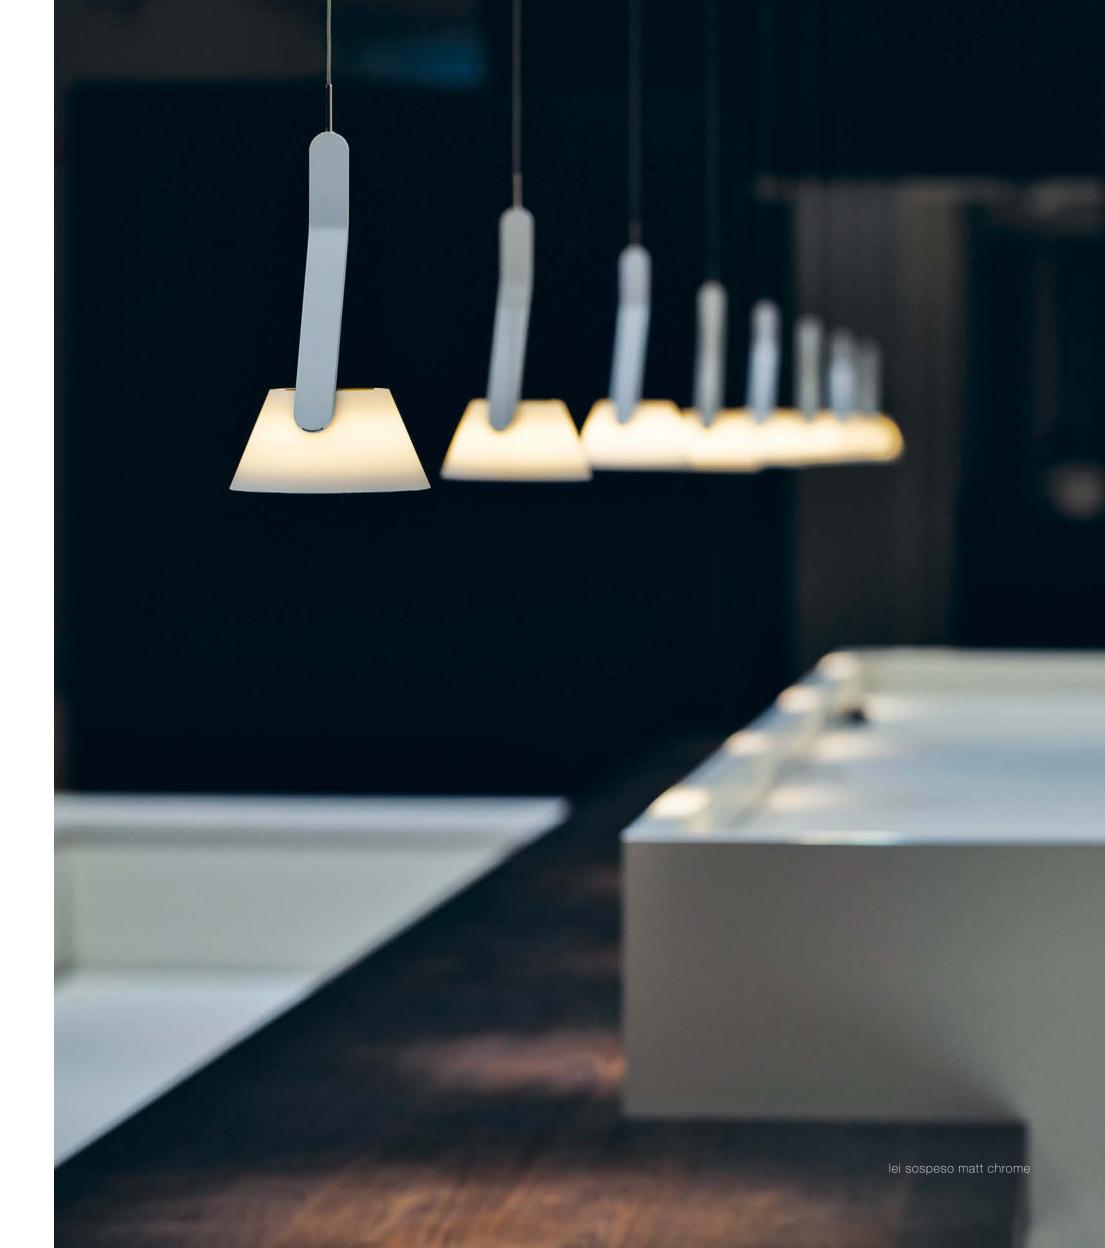

## Light in perfect precision

Più piano matt white

Different, changeable lens optics let you achieve customized lighting effects with all Più spotlights – for precise lighting design.

ìo, luì, leì

Applied geometry