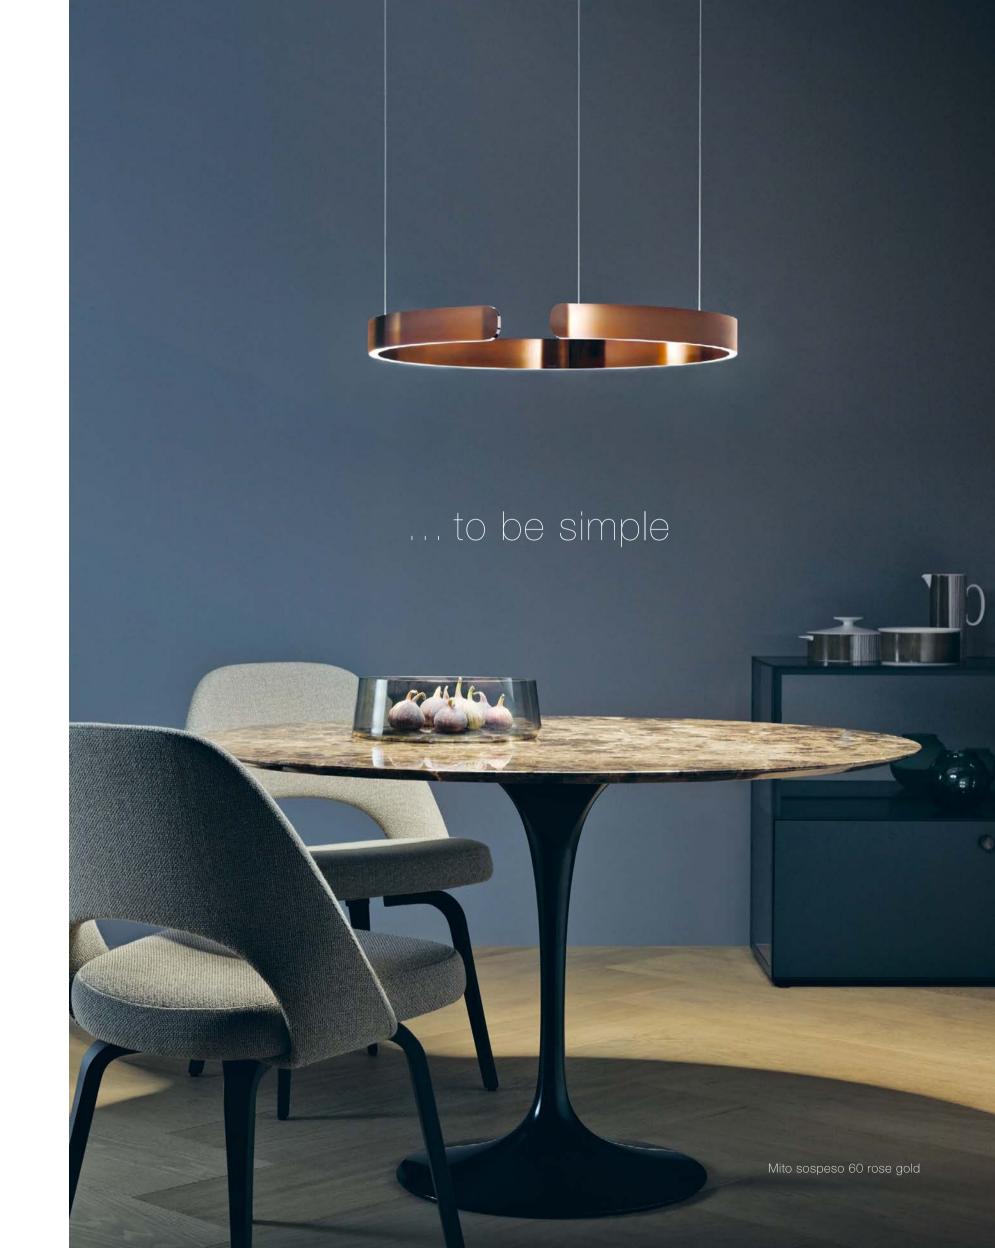

## It has to be technically perfect ...

Thanks to the sophisticated reel mechanism, the pendant length of Mito sospeso can be adjusted whenever necessary. A slight nudge upward or a gentle push downward moves the luminaire to the desired height – and it remains balanced at all times.