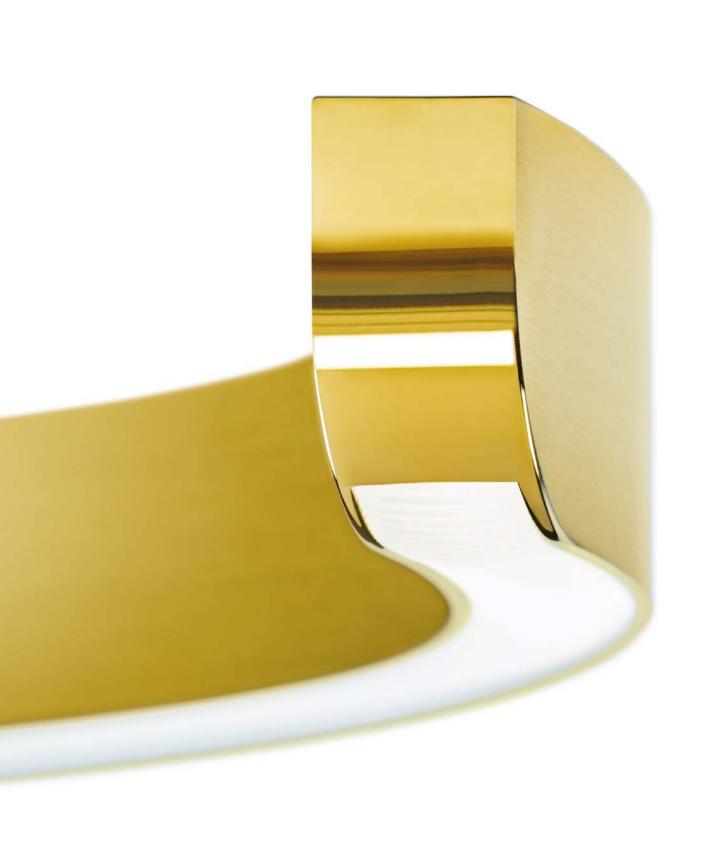

## It has to be technically perfect ...

Thanks to the sophisticated reel mechanism, the pendant length of Mito sospeso can be adjusted whenever necessary. A slight nudge upward or a gentle push downward moves the luminaire to the desired height – and it remains balanced at all times.

Mito soffitto

Sense and sensuality...

... in perfect harmony

color tune