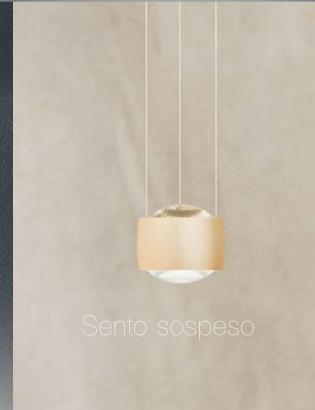

Artistic freedom

Sento sospeso

Only flying is better

## The nicest cable reel in the world

Height adjustment with unparalleled convenience: Sento sospeso floats at any desired height – so you can playfully adjust your light any way you like. The cables disappear from view into the canopy.