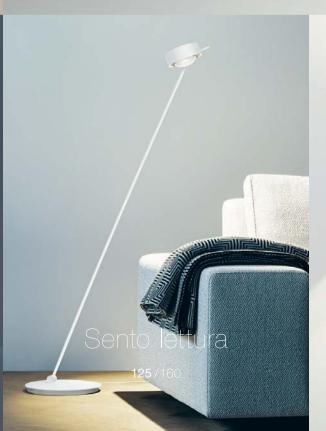

#### One system – no limits

The modular body-head principle used by Sento makes it all possible: With a comprehensive range of floor-, wall-, ceiling- and suspended luminaires, you can place the luminaire head exactly where you want it. Thanks to modular exchangeable optical components such as lenses, inserts and color filters, the perfect lighting effect can be configured for any situation – now and anytime!