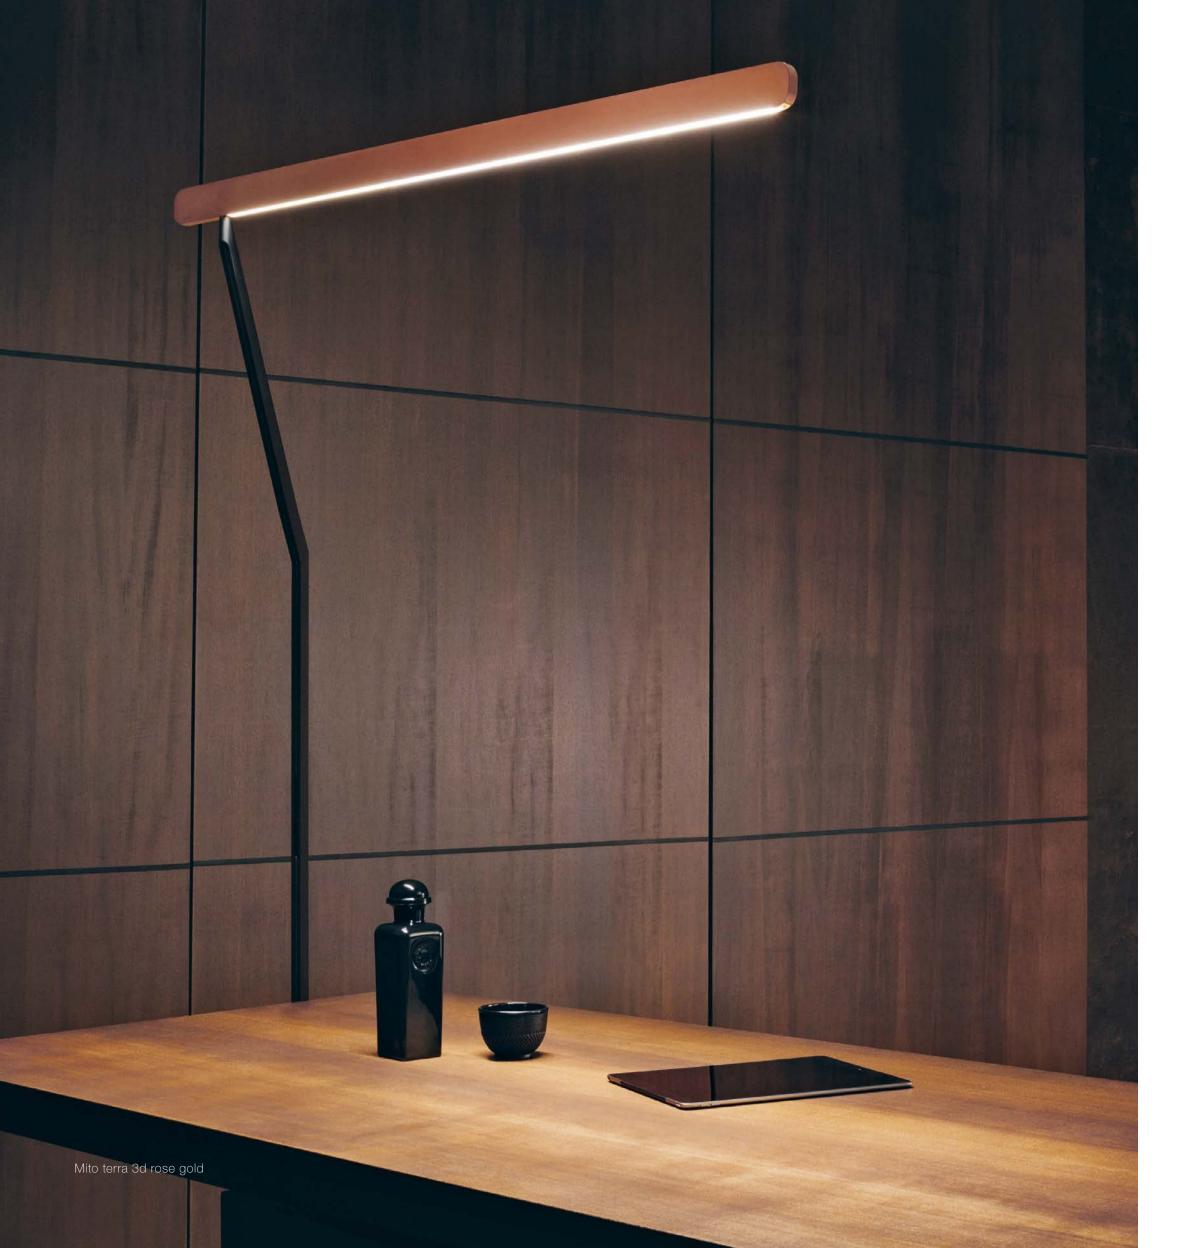

# A window seat when and where you want it

Mito terra produces a quality of light that could easily be compared to the sun. The subtle difference: The direction, color and intensity of the light produced by Mito terra can be controlled and perfectly set to meet your particular need. It is up to you – also when it comes to the optimal arrangement of luminaires at your workspace.

### Only for you

The integrated \*presence sensor \* reacts to your presence or absence in the room and ensures a comfortable and efficient lighting control in combination with \*ambient light control \*.