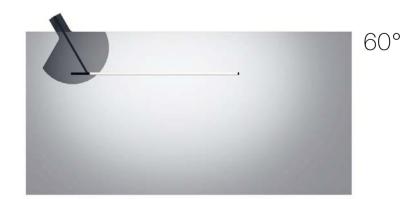

#### A focus on the essentials

With the zoom lens used in lui, a feature inspired by the principle of cameras, the beam of light can be continuously set between 20° and 60°. As a result, the lighting effect can be scaled to meet your needs.