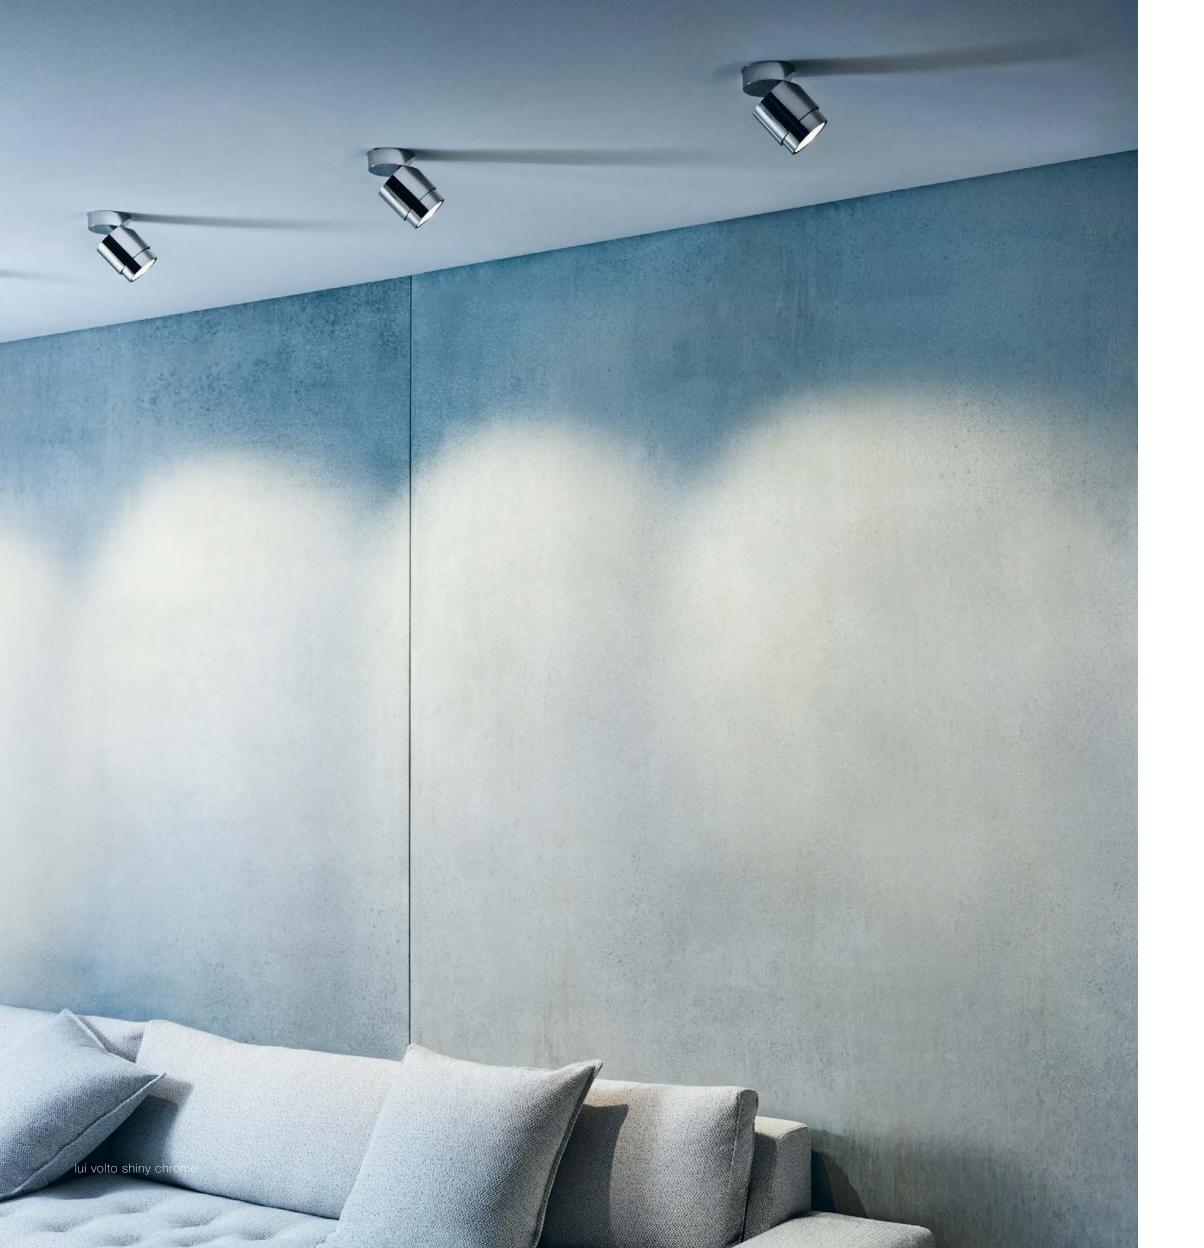

#### One system – no limits

The modular body-head principle used by Sento makes it all possible: With a comprehensive range of floor-, wall-, ceiling- and suspended luminaires, you can place the luminaire head exactly where you want it. Thanks to modular exchangeable optical components such as lenses, inserts and color filters, the perfect lighting effect can be configured for any situation – now and anytime!

» up/down fading « makes it possible: Luminaires with double sided light output enable unrestricted upward and downward direction of light in the room. That creates entirely new possibilities for changing the lighting atmosphere – anytime! The luminaires are operated by »touchless control « or Occhio air.