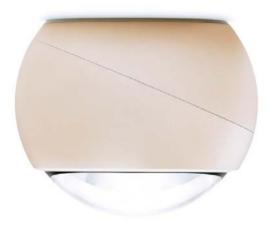

Mito soffitto

Sense and sensuality...

... in perfect harmony

color tune

#### It's nice to have the choice

Via Occhio air or preset – with »color tune « you can determine which color temperature you'd like. Whether you opt for warm light tones for a relaxing evening or stimulating, cooler light to get your work done. With Mito, it is your choice – at any time.