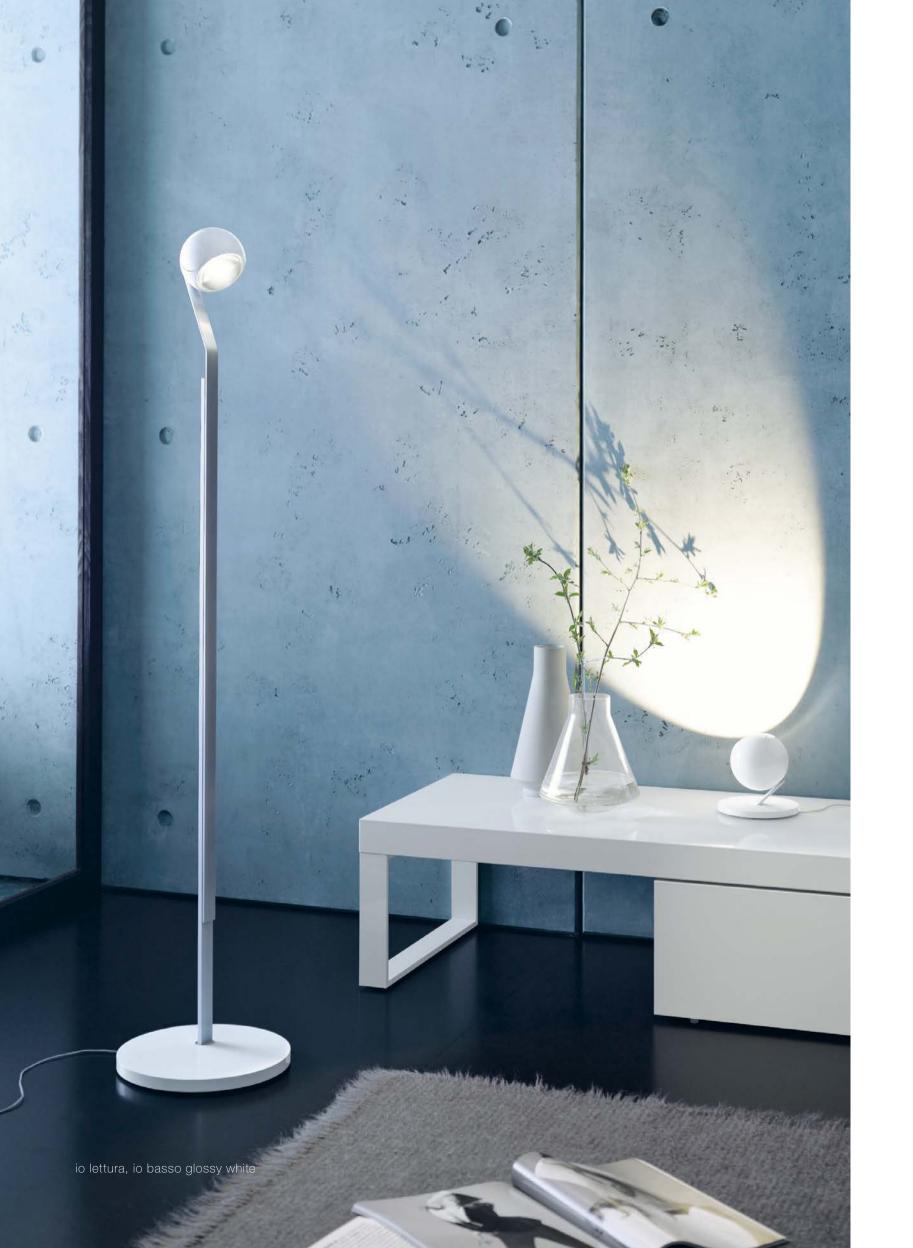

# A window seat when and where you want it

Mito terra produces a quality of light that could easily be compared to the sun. The subtle difference: The direction, color and intensity of the light produced by Mito terra can be controlled and perfectly set to meet your particular need. It is up to you – also when it comes to the optimal arrangement of luminaires at your workspace.