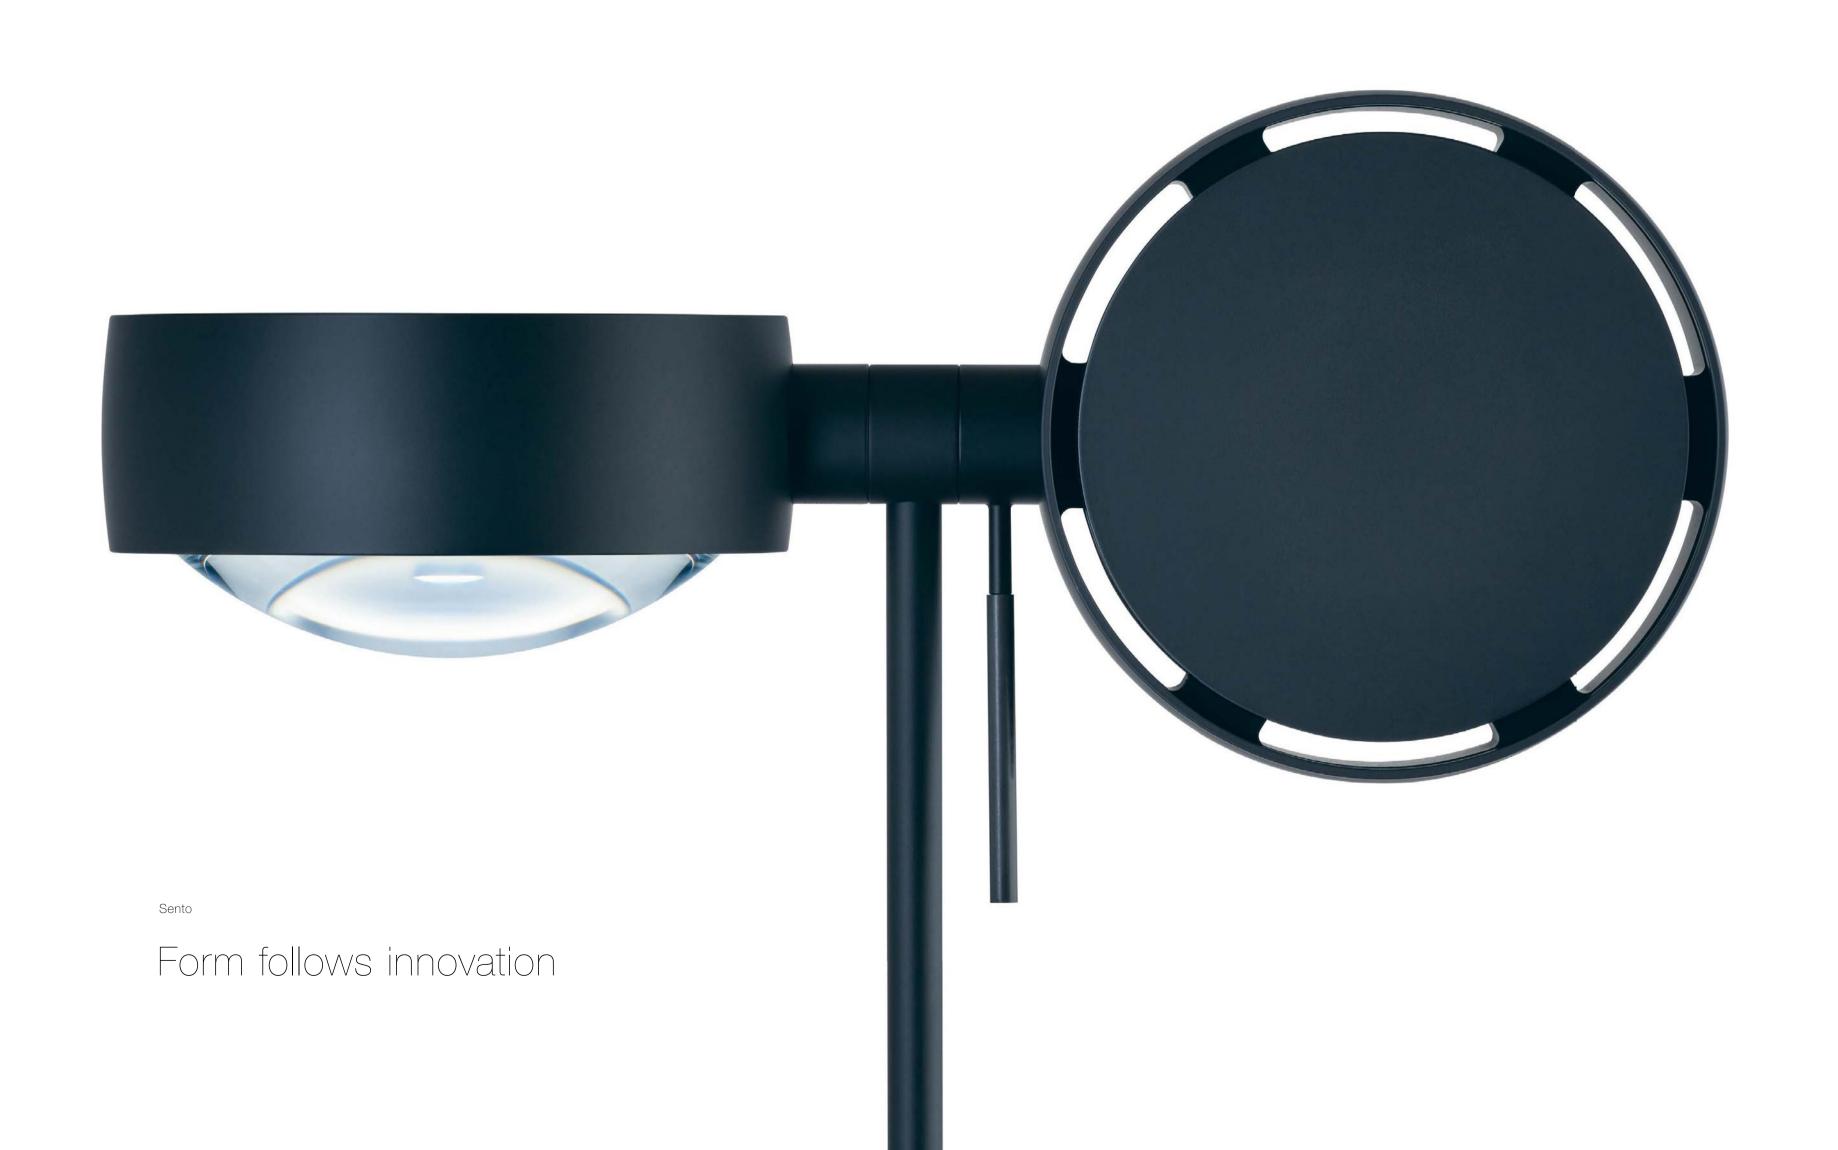

presence sensor

A parabolic beauty of light

#### One system – no limits

The modular body-head principle used by Sento makes it all possible: With a comprehensive range of floor-, wall-, ceiling- and suspended luminaires, you can place the luminaire head exactly where you want it. Thanks to modular exchangeable optical components such as lenses, inserts and color filters, the perfect lighting effect can be configured for any situation – now and anytime!