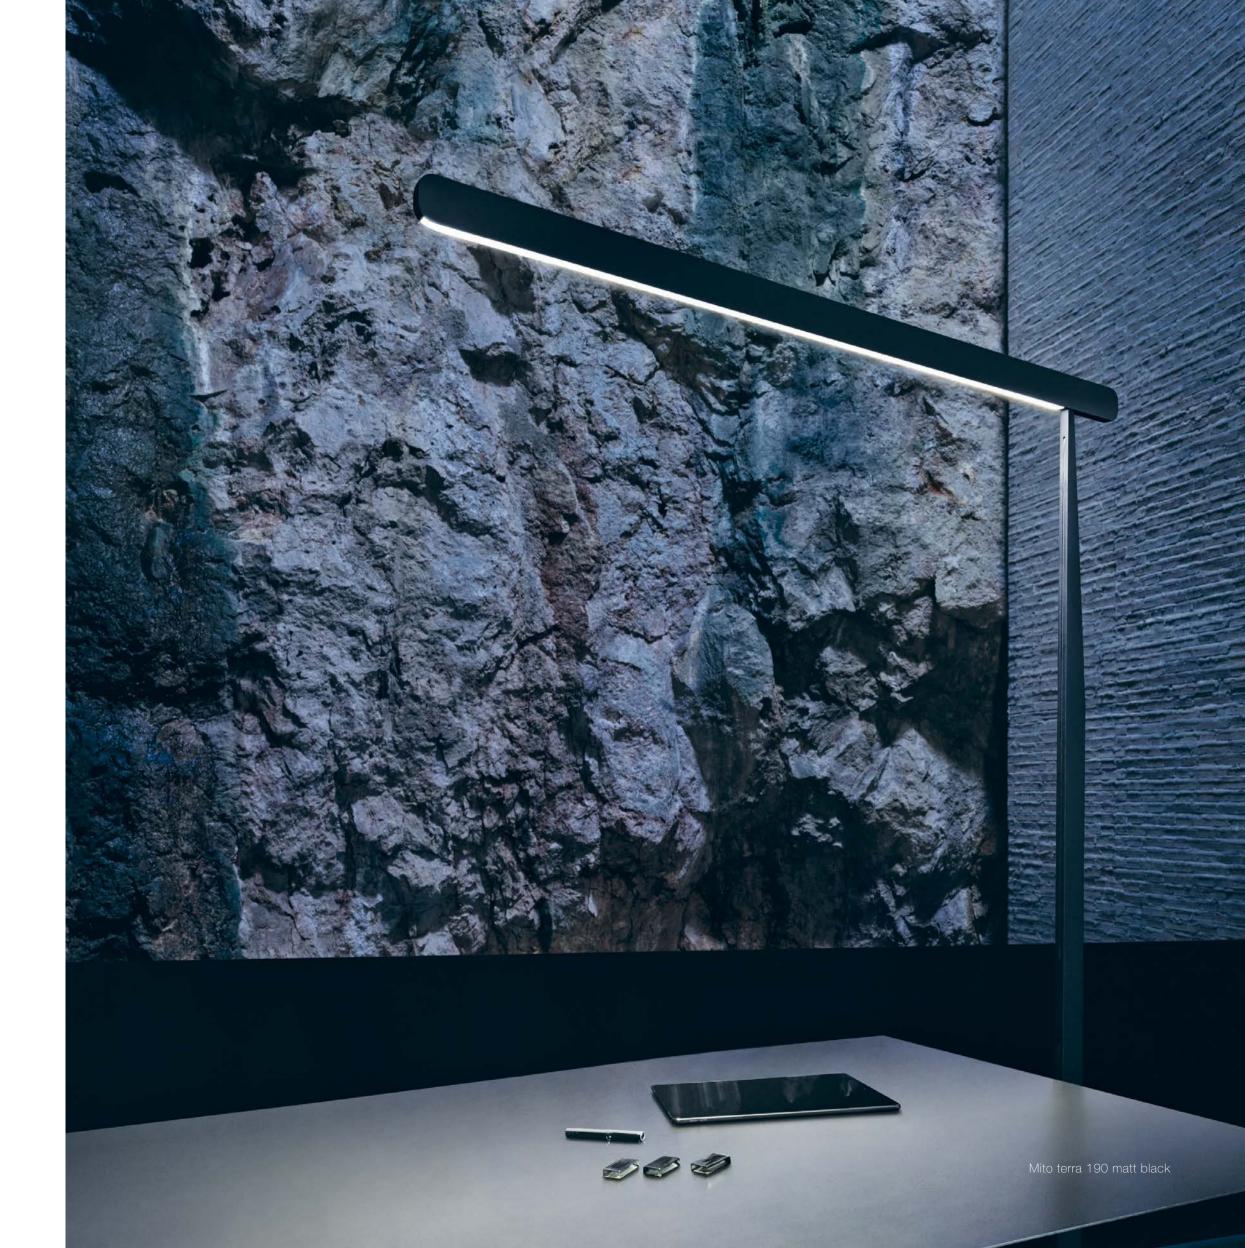

# A window seat when and where you want it

Mito terra produces a quality of light that could easily be compared to the sun. The subtle difference: The direction, color and intensity of the light produced by Mito terra can be controlled and perfectly set to meet your particular need. It is up to you – also when it comes to the optimal arrangement of luminaires at your workspace.