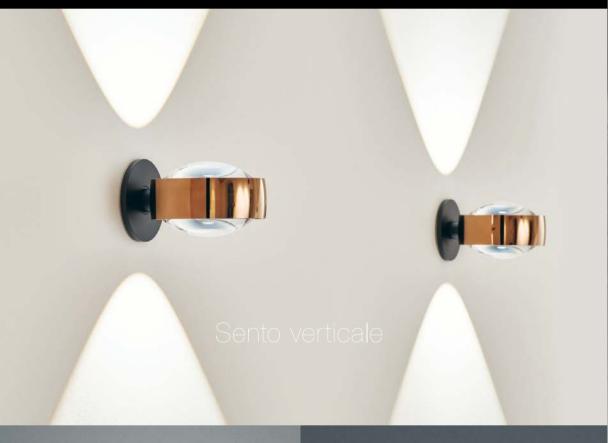

presence sensor

A parabolic beauty of light

» up/down fading « makes it possible: Luminaires with double sided light output enable unrestricted upward and downward direction of light in the room. That creates entirely new possibilities for changing the lighting atmosphere – anytime! The luminaires are operated by »touchless control « or Occhio air.