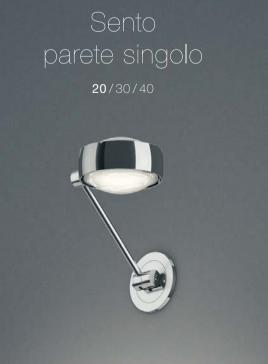

#### One system – no limits

The modular body-head principle used by Sento makes it all possible: With a comprehensive range of floor-, wall-, ceiling- and suspended luminaires, you can place the luminaire head exactly where you want it. Thanks to modular exchangeable optical components such as lenses, inserts and color filters, the perfect lighting effect can be configured for any situation – now and anytime!