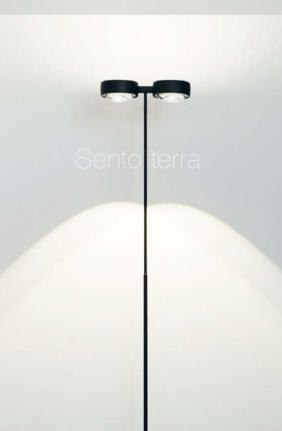

# A window seat when and where you want it

Mito terra produces a quality of light that could easily be compared to the sun. The subtle difference: The direction, color and intensity of the light produced by Mito terra can be controlled and perfectly set to meet your particular need. It is up to you – also when it comes to the optimal arrangement of luminaires at your workspace.