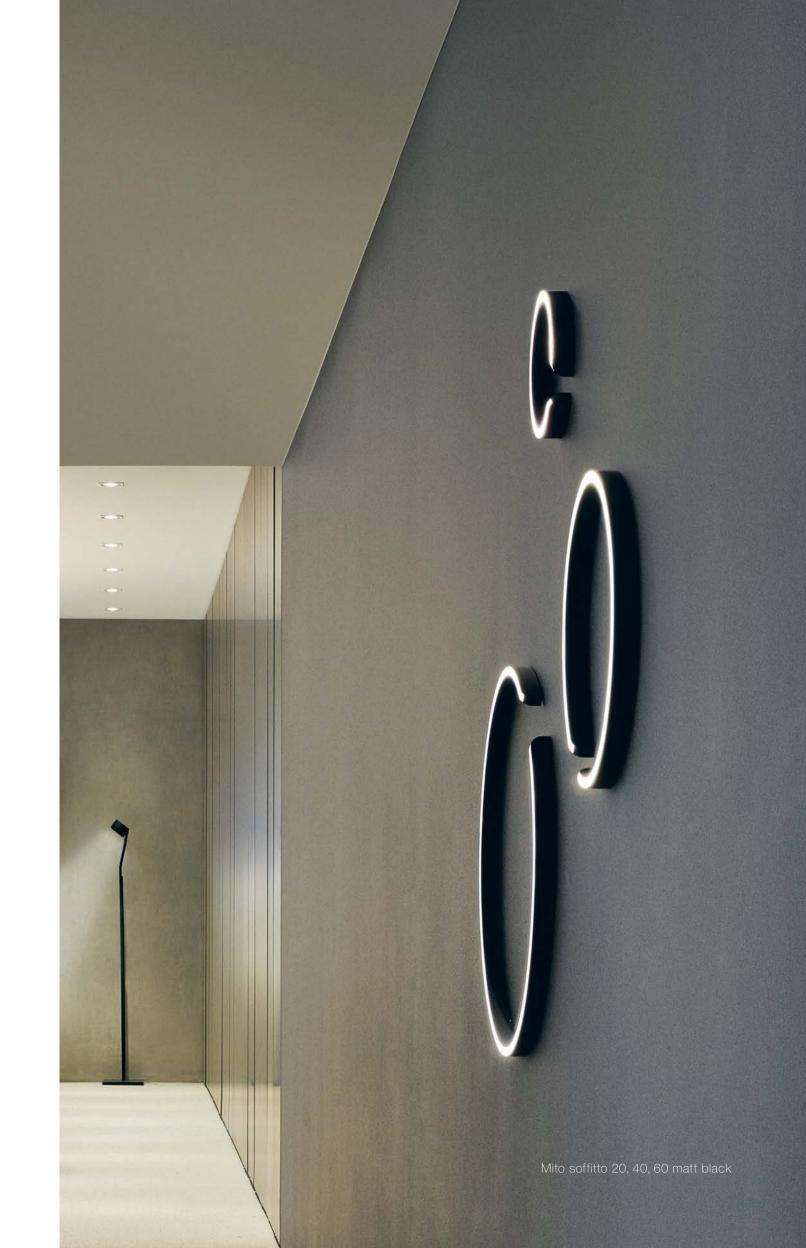

Mito soffitto

Sense and sensuality...

... in perfect harmony

color tune

#### It's nice to have the choice

Via Occhio air or preset – with »color tune « you can determine which color temperature you'd like. Whether you opt for warm light tones for a relaxing evening or stimulating, cooler light to get your work done. With Mito, it is your choice – at any time.