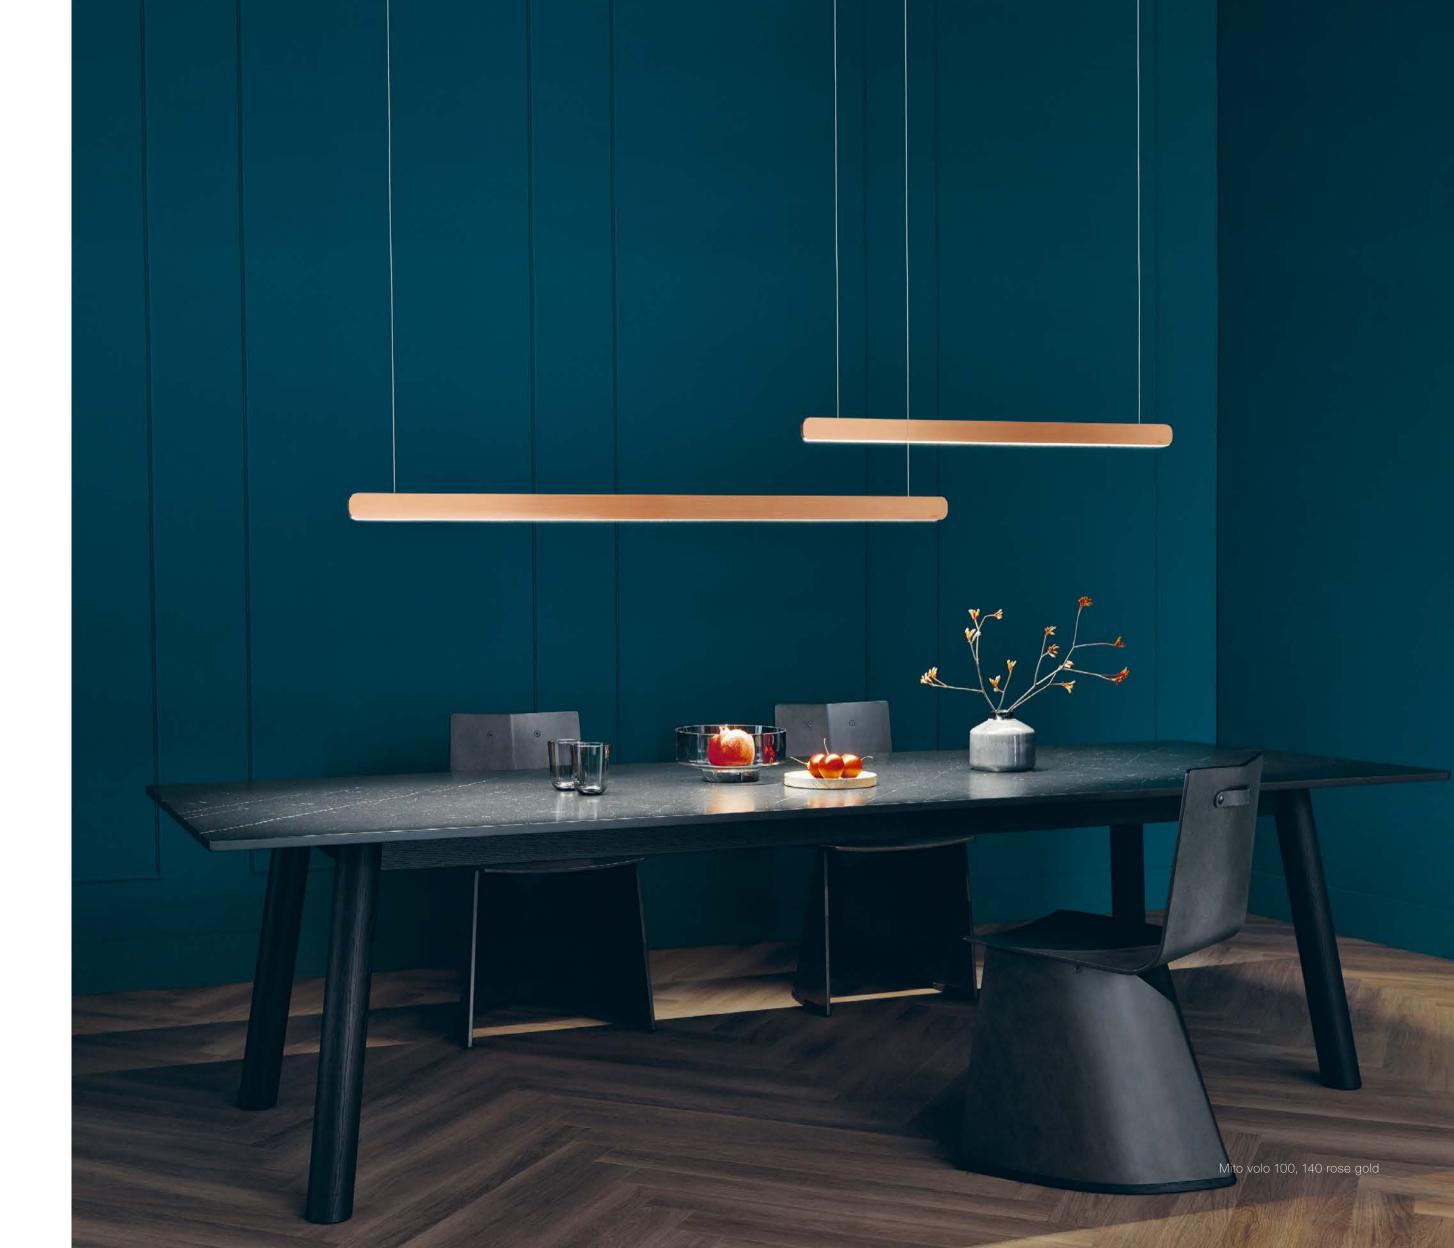

### Simple. Spectacular.

Mito volo reinterprets the idea of suspended luminaires in a completely new way. Radically linear, crafted down to the very last detail, continuously height adjustable, powerfully illuminating up- and downlight, intuitively controlled by gestures or an app – Mito volo is designed to create the perfect light for any situation and you can fully enjoy the atmosphere, the space and the moment.