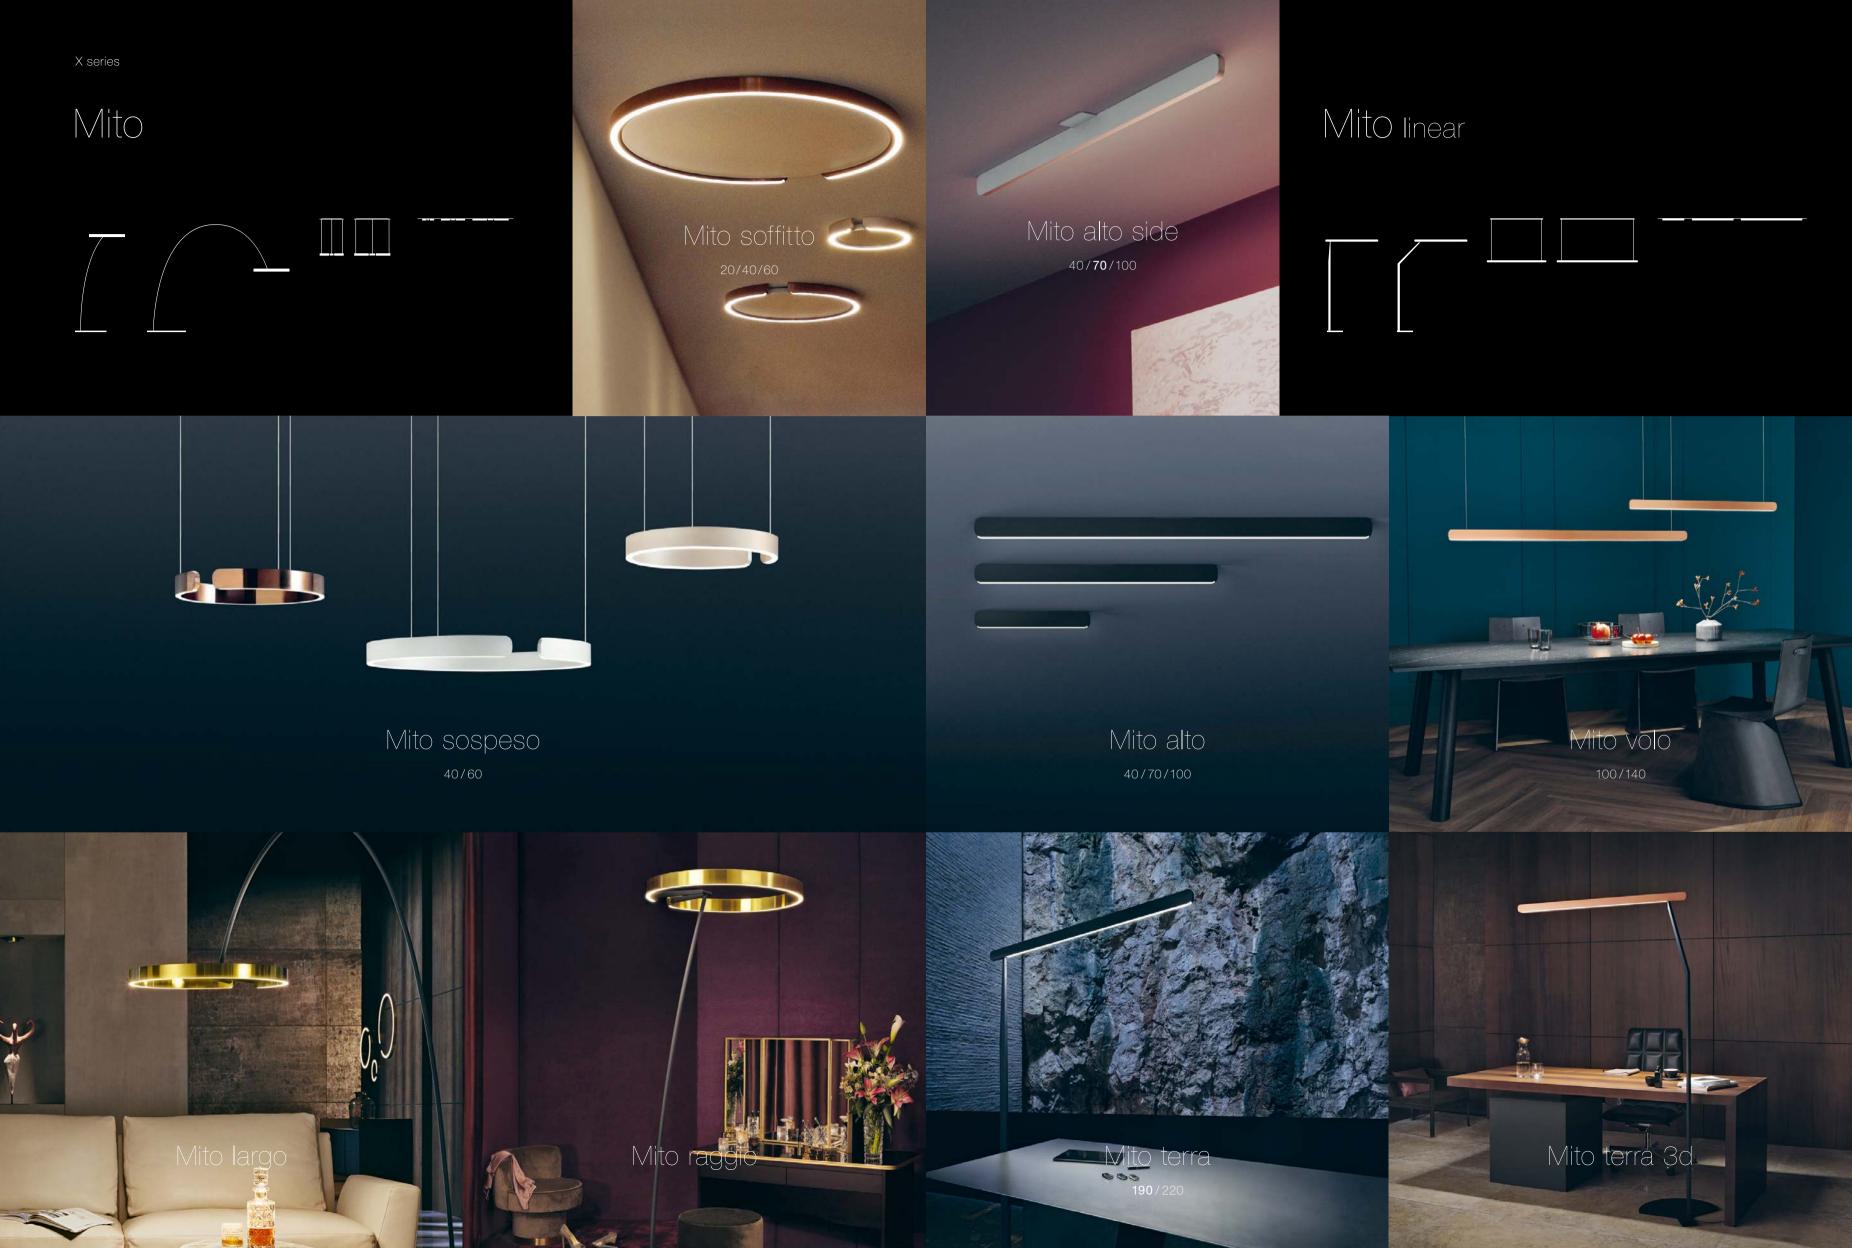

## Individuality is not just a matter of aesthetics

... but also of possibilities. Mito largo not only underscores your sense of extraordinary aesthetics, it can also be precisely adjusted to your individual situation.

## It has to be technically perfect ...

Thanks to the sophisticated reel mechanism, the pendant length of Mito sospeso can be adjusted whenever necessary. A slight nudge upward or a gentle push downward moves the luminaire to the desired height – and it remains balanced at all times.

### Simple. Spectacular.

Mito volo reinterprets the idea of suspended luminaires in a completely new way. Radically linear, crafted down to the very last detail, continuously height adjustable, powerfully illuminating up- and downlight, intuitively controlled by gestures or an app – Mito volo is designed to create the perfect light for any situation and you can fully enjoy the atmosphere, the space and the moment.

# The fourth dimension of architecture

Mito alto side expands the possibilities of lighting design with the impressive wallwash effect. Vertical surfaces are homogeneously illuminated to highlight the sense of space.

# A window seat when and where you want it

Mito terra produces a quality of light that could easily be compared to the sun. The subtle difference: The direction, color and intensity of the light produced by Mito terra can be controlled and perfectly set to meet your particular need. It is up to you – also when it comes to the optimal arrangement of luminaires at your workspace.