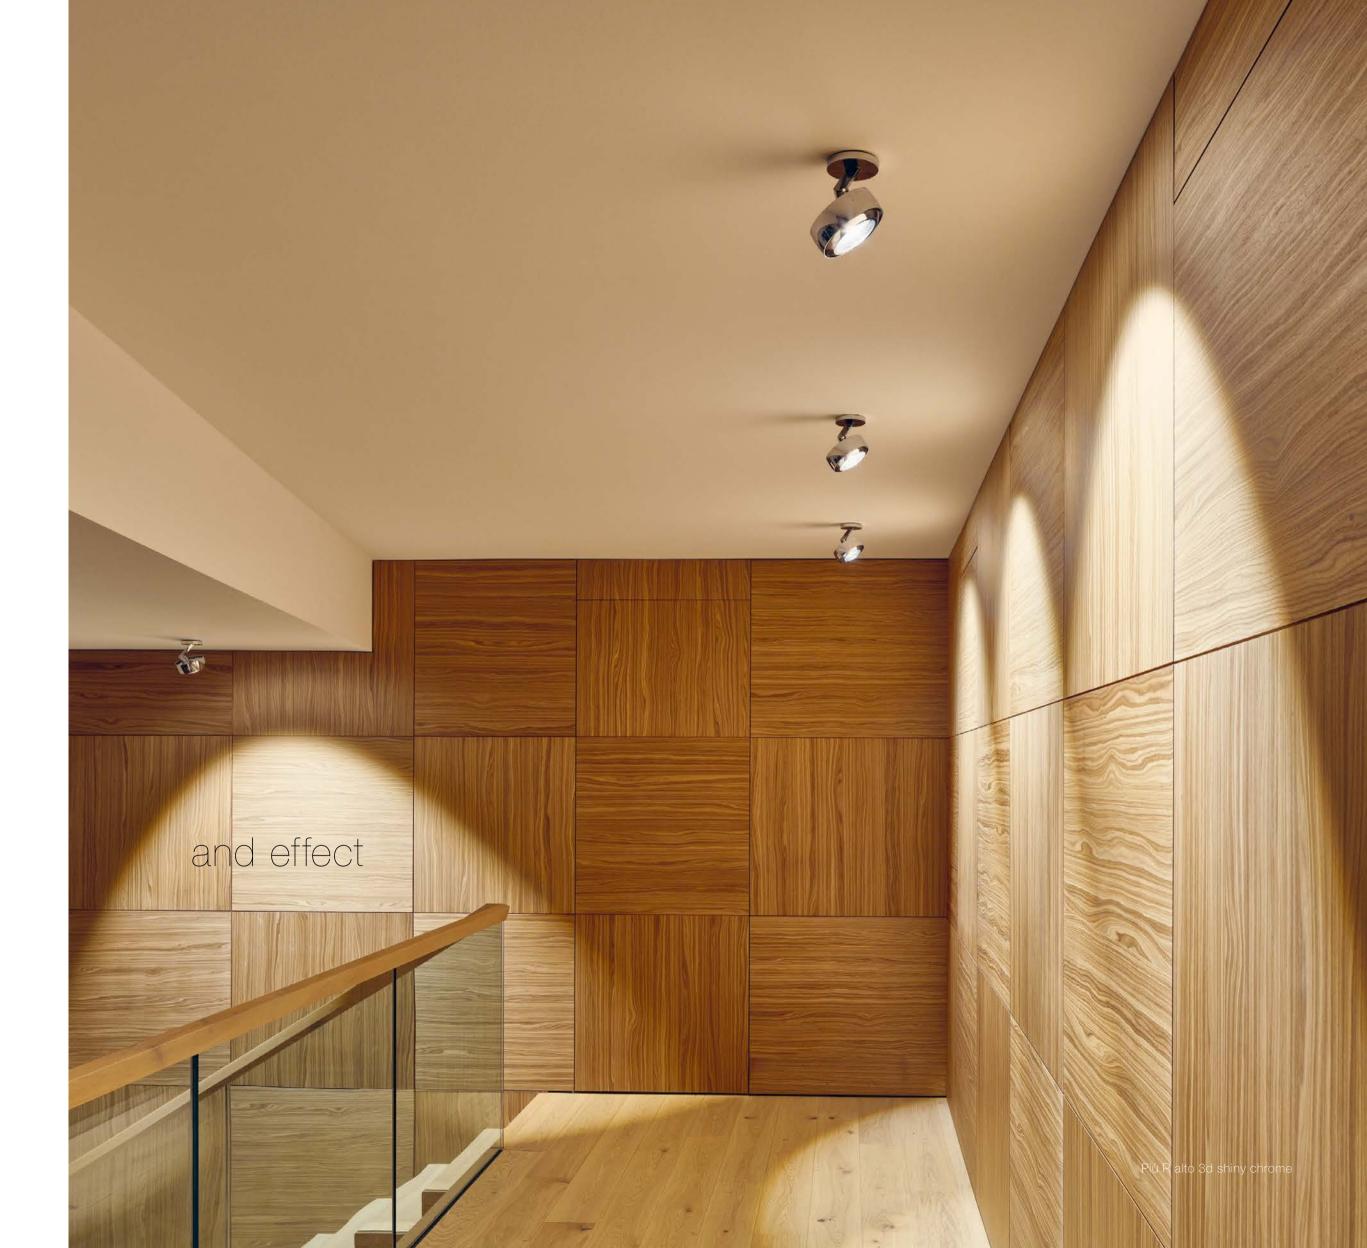

#### Sento

Più piano

Systematics can be so beautiful

Cause ...

## Light in perfect precision

Più piano matt white

Different, changeable lens optics let you achieve customized lighting effects with all Più spotlights – for precise lighting design.

ìo, luì, leì

Applied geometry