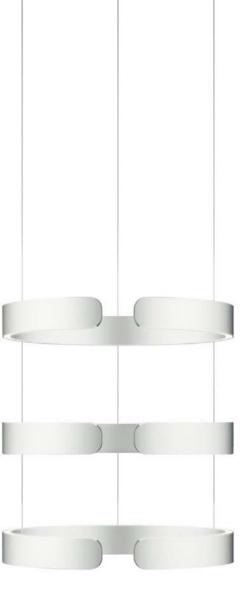

up/down fading

Mito sospeso

Room for great ideas

## It has to be technically perfect ...

Thanks to the sophisticated reel mechanism, the pendant length of Mito sospeso can be adjusted whenever necessary. A slight nudge upward or a gentle push downward moves the luminaire to the desired height – and it remains balanced at all times.