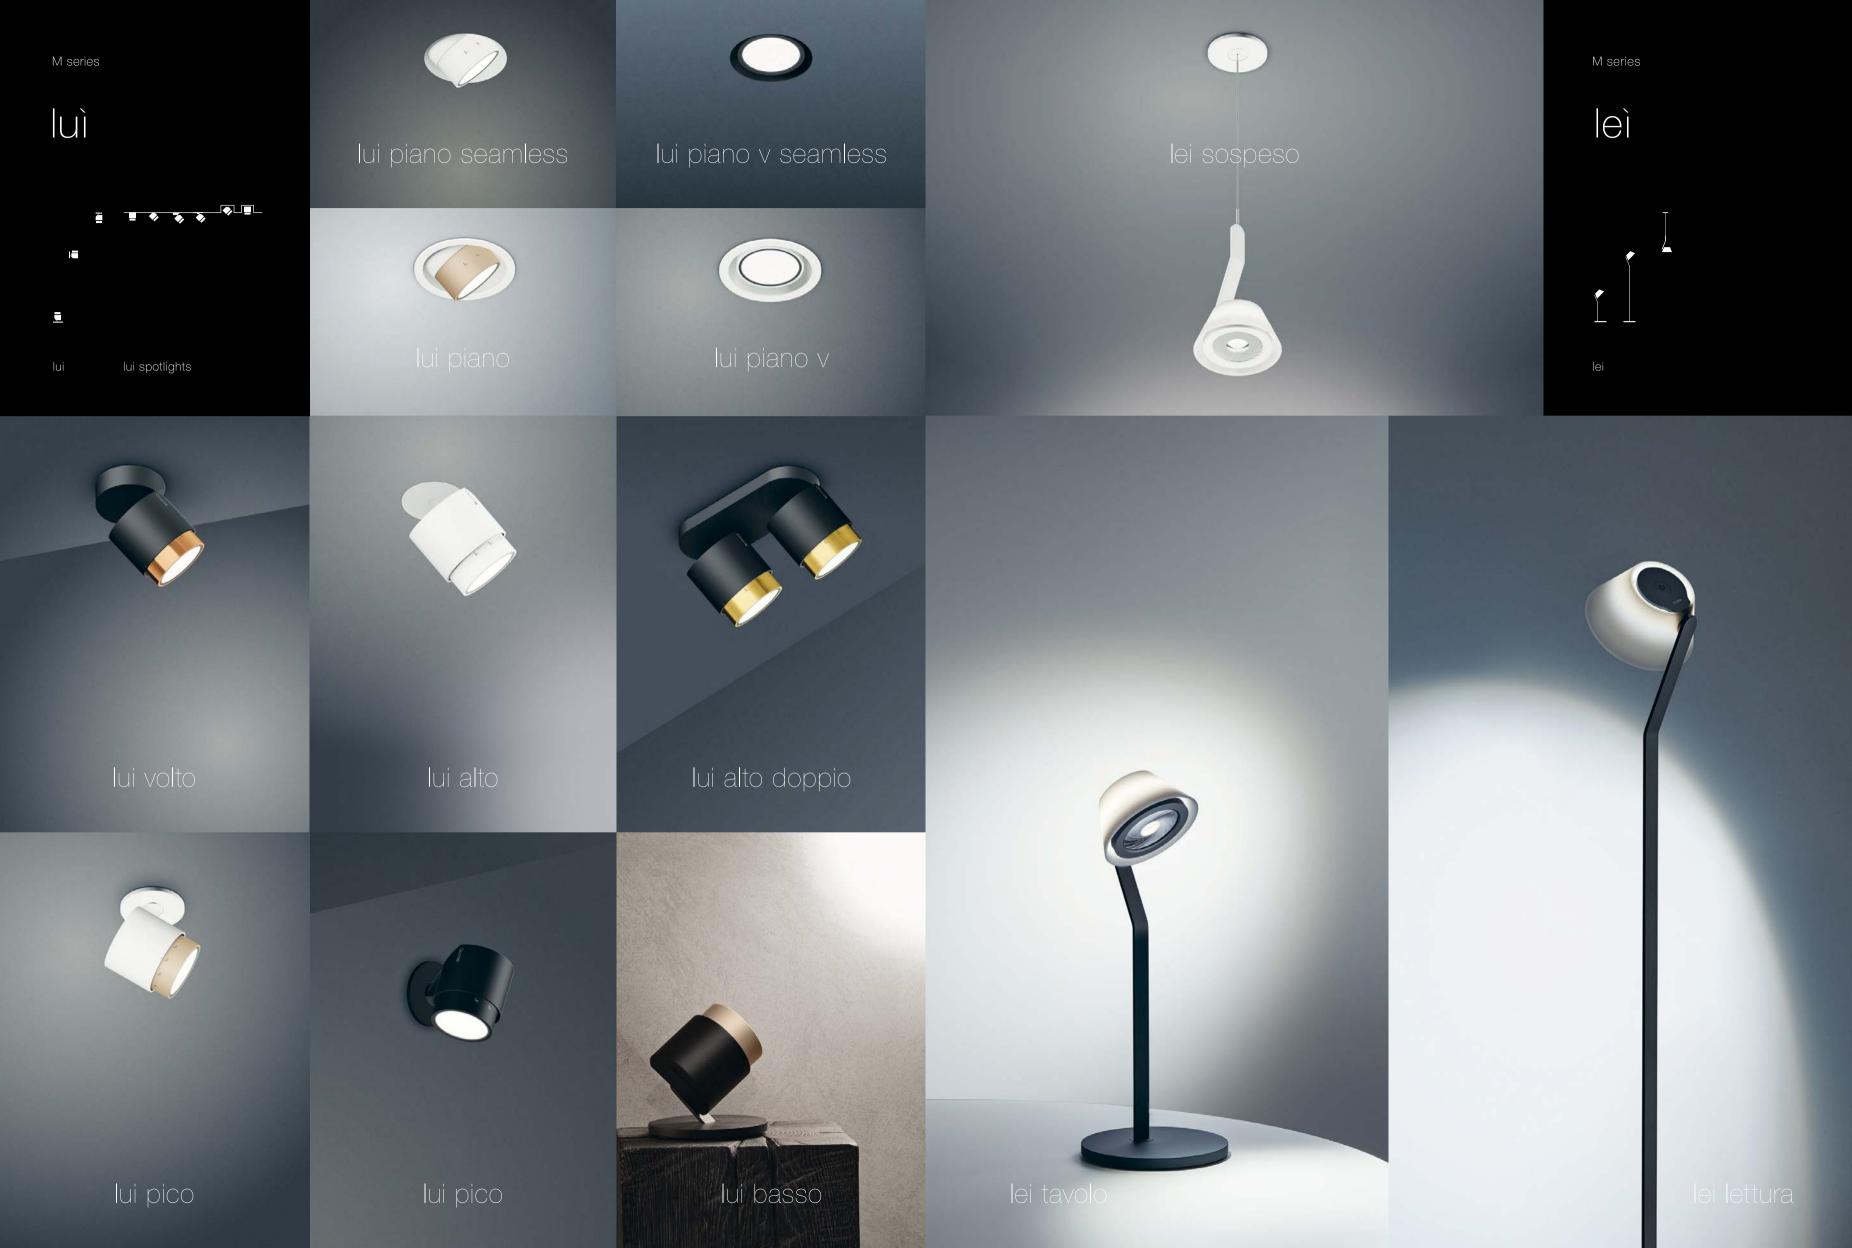

## Light in perfect precision

Più piano matt white

Different, changeable lens optics let you achieve customized lighting effects with all Più spotlights – for precise lighting design.

ìo, luì, leì

Applied geometry

#### A focus on the essentials

With the zoom lens used in lui, a feature inspired by the principle of cameras, the beam of light can be continuously set between 20° and 60°. As a result, the lighting effect can be scaled to meet your needs.