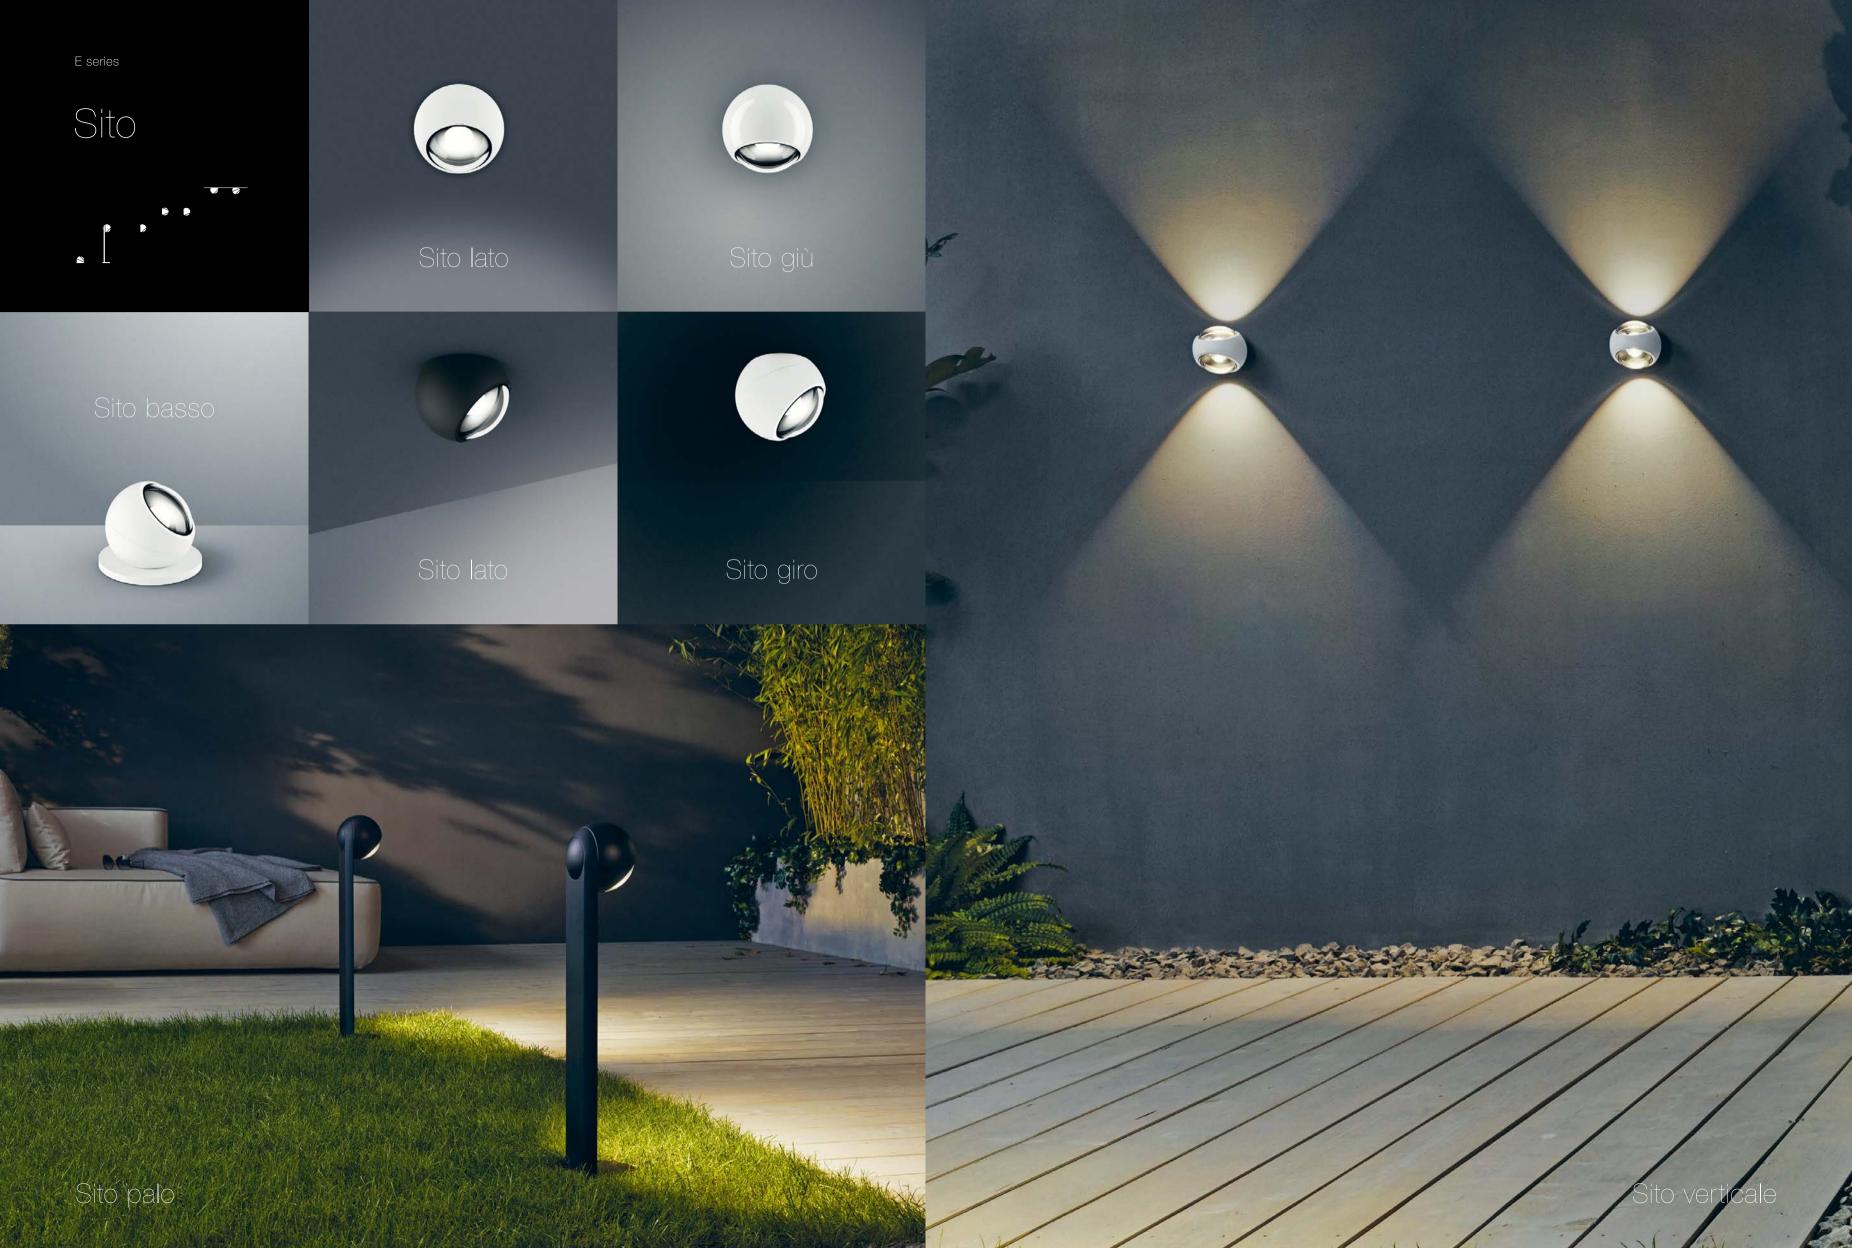

## The perfection of light – indoors and outdoors

There are no limits to the design of your personal space with light. With Sito, the highest design standards and Occhio's exceptional light quality are transferred from indoors to outdoors – naturally as a comprehensive system for holistic light design in outside areas.