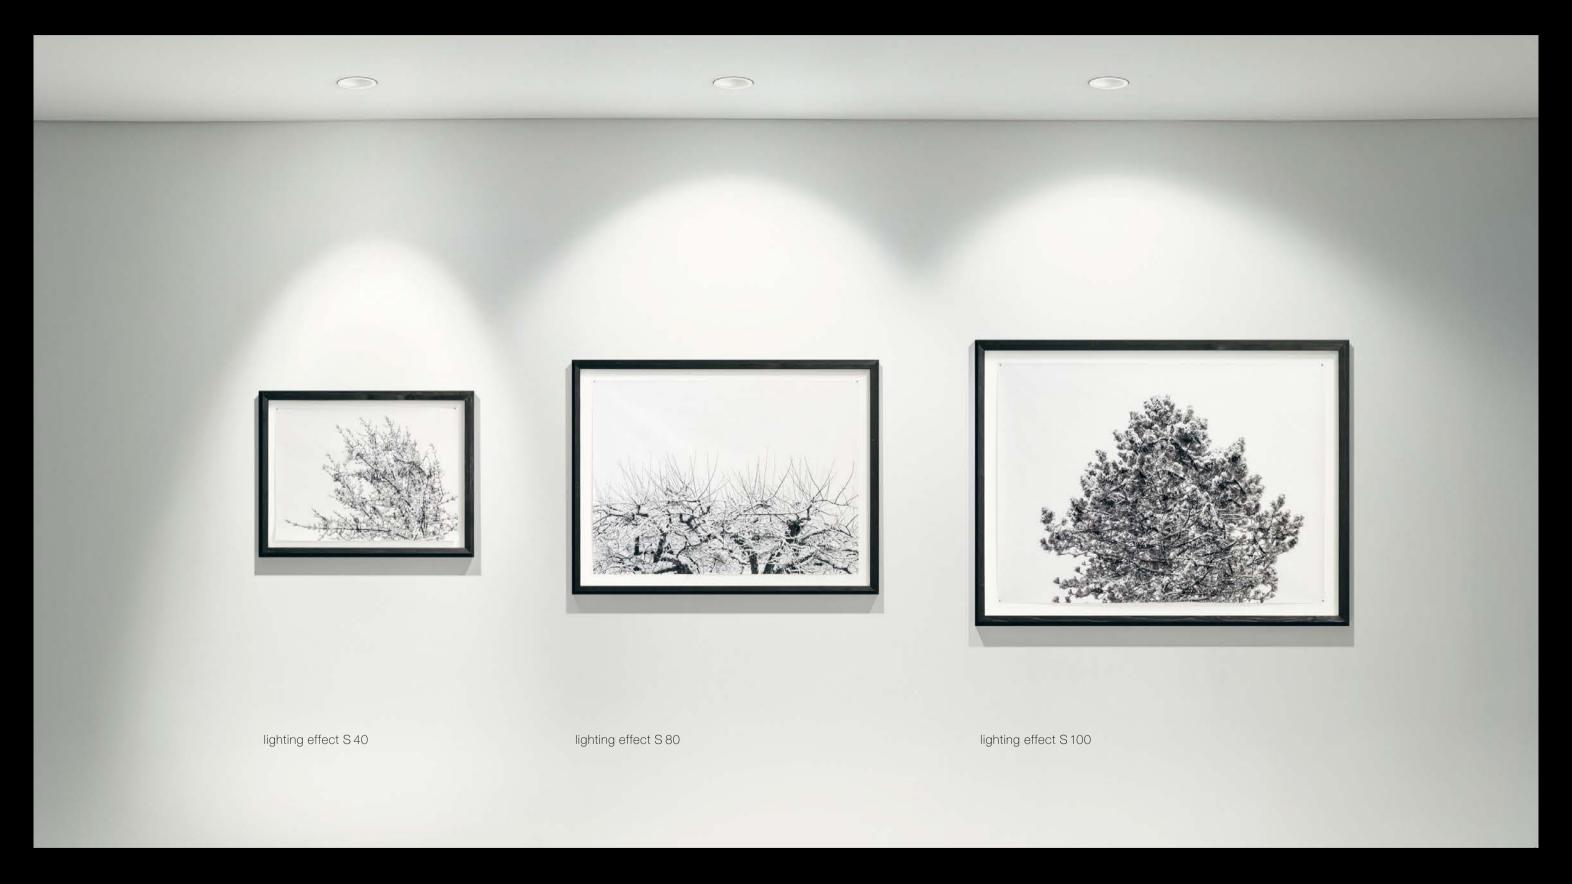

## Light in perfect precision

Più piano matt white

Different, changeable lens optics let you achieve customized lighting effects with all Più spotlights – for precise lighting design.

ìo, luì, leì

Applied geometry

#### A focus on the essentials

With the zoom lens used in lui, a feature inspired by the principle of cameras, the beam of light can be continuously set between 20° and 60°. As a result, the lighting effect can be scaled to meet your needs.