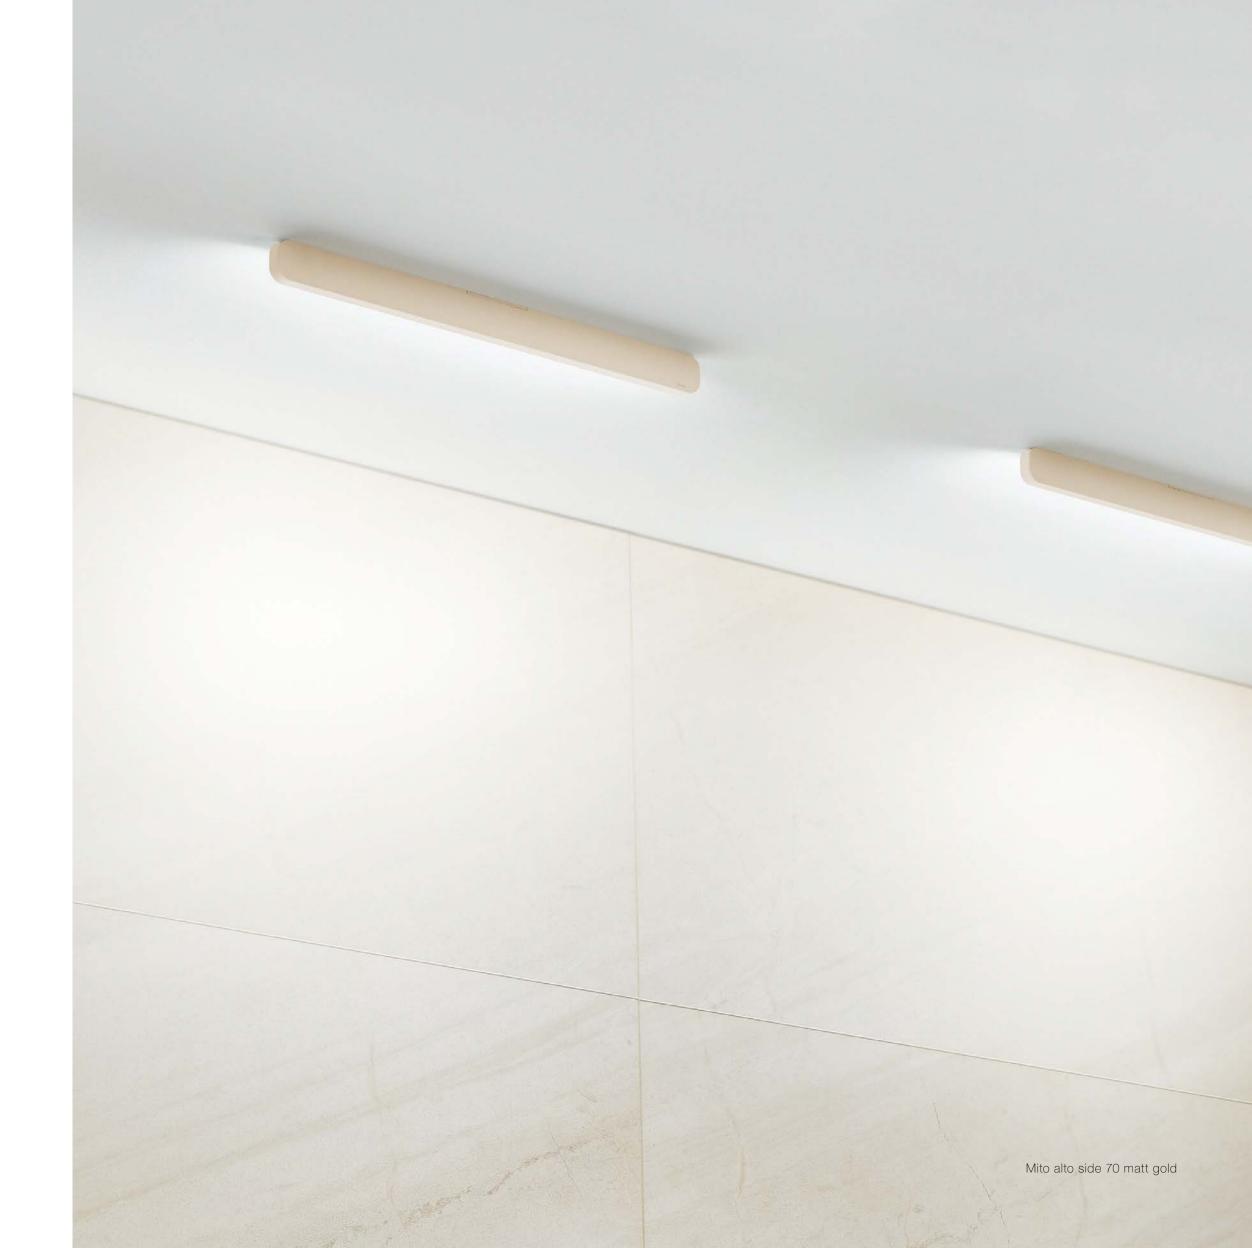

# The fourth dimension of architecture

Mito alto side expands the possibilities of lighting design with the impressive wallwash effect. Vertical surfaces are homogeneously illuminated to highlight the sense of space.