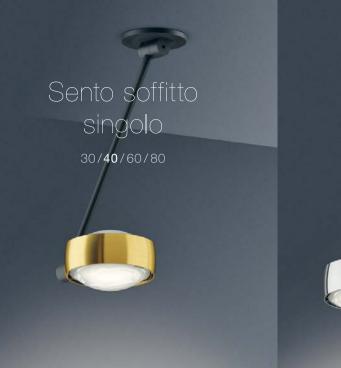

Artistic freedom

Sento sospeso

Only flying is better

## The nicest cable reel in the world

Height adjustment with unparalleled convenience: Sento sospeso floats at any desired height – so you can playfully adjust your light any way you like. The cables disappear from view into the canopy.