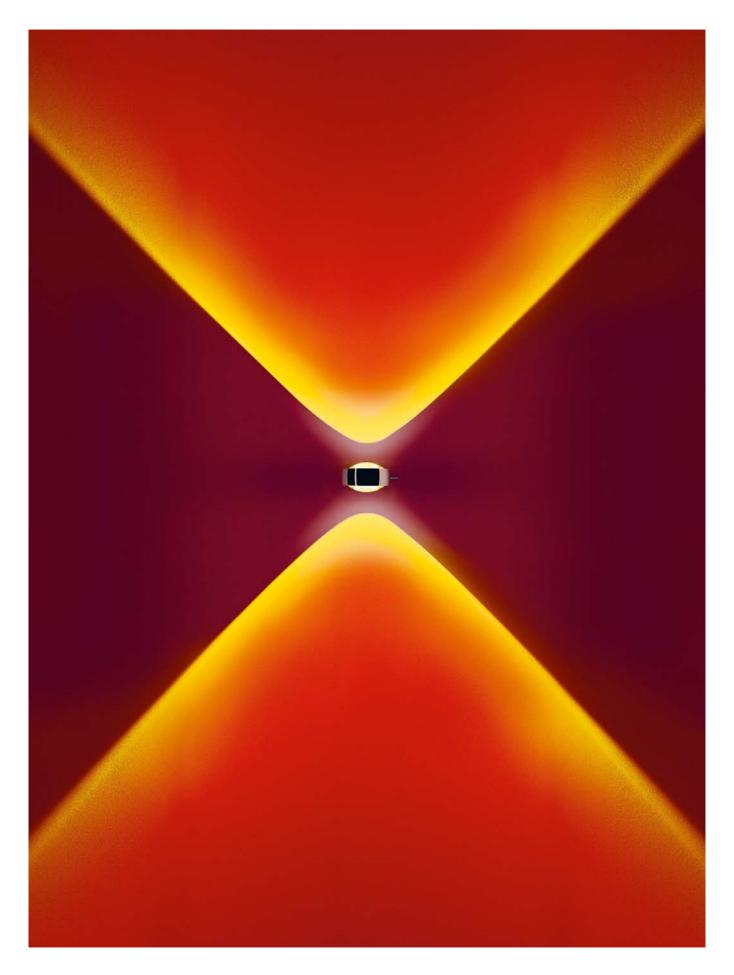

presence sensor

A parabolic beauty of light

#### One system – no limits

The modular body-head principle used by Sento makes it all possible: With a comprehensive range of floor-, wall-, ceiling- and suspended luminaires, you can place the luminaire head exactly where you want it. Thanks to modular exchangeable optical components such as lenses, inserts and color filters, the perfect lighting effect can be configured for any situation – now and anytime!