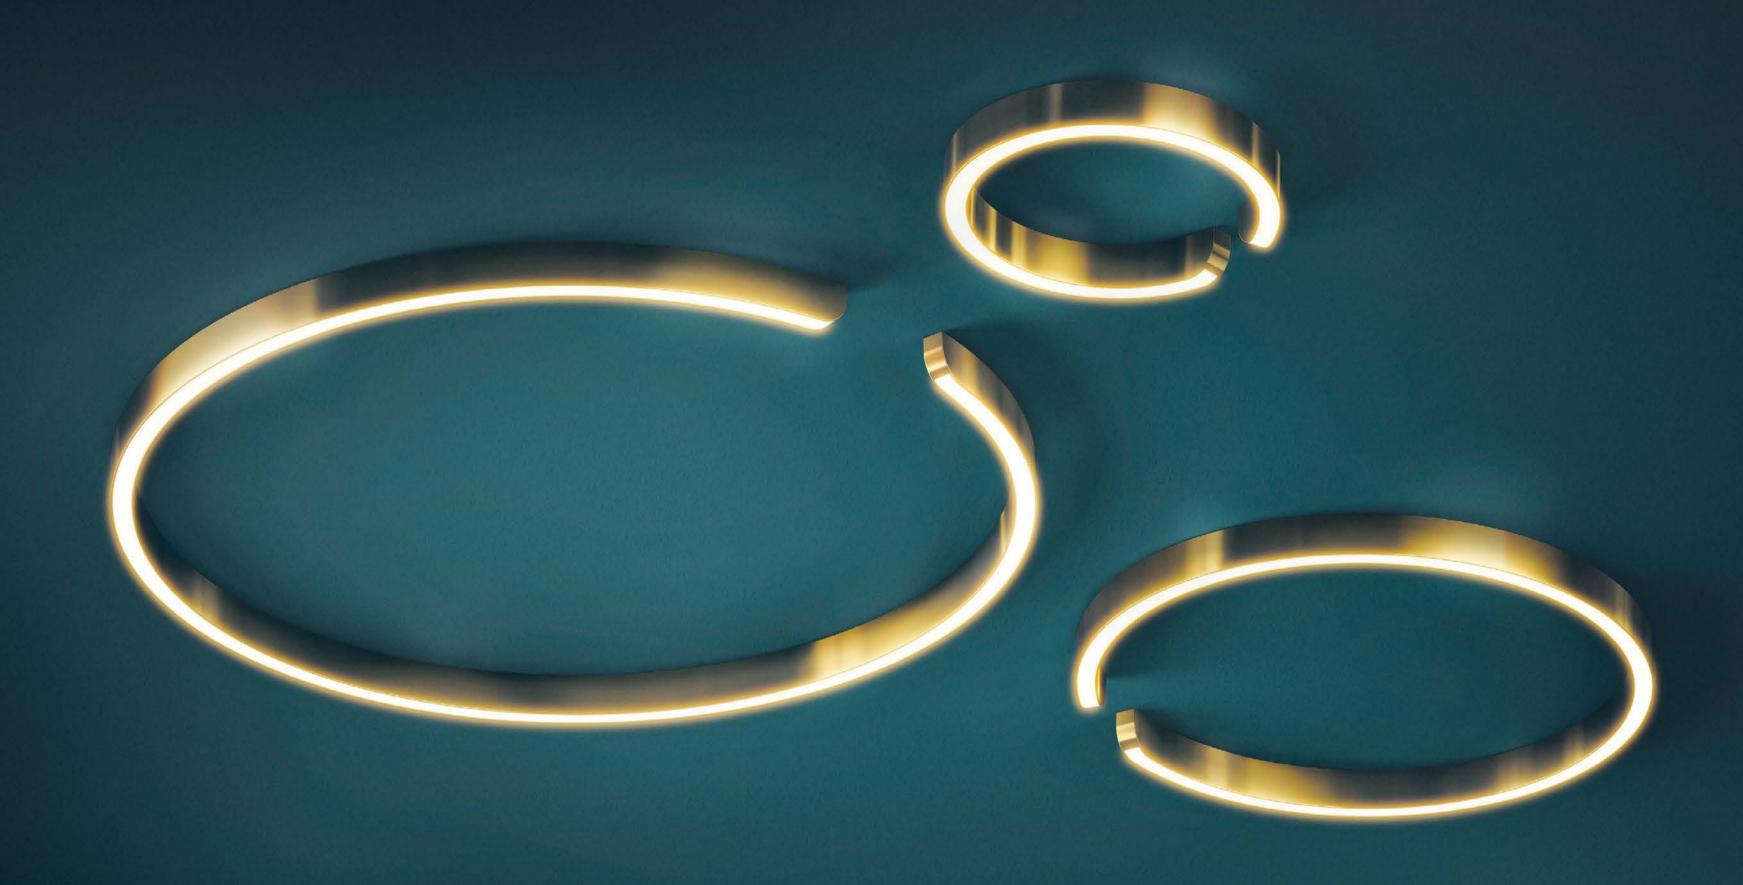

Mito soffitto

Sense and sensuality...

... in perfect harmony

color tune

#### It's nice to have the choice

Via Occhio air or preset – with »color tune « you can determine which color temperature you'd like. Whether you opt for warm light tones for a relaxing evening or stimulating, cooler light to get your work done. With Mito, it is your choice – at any time.