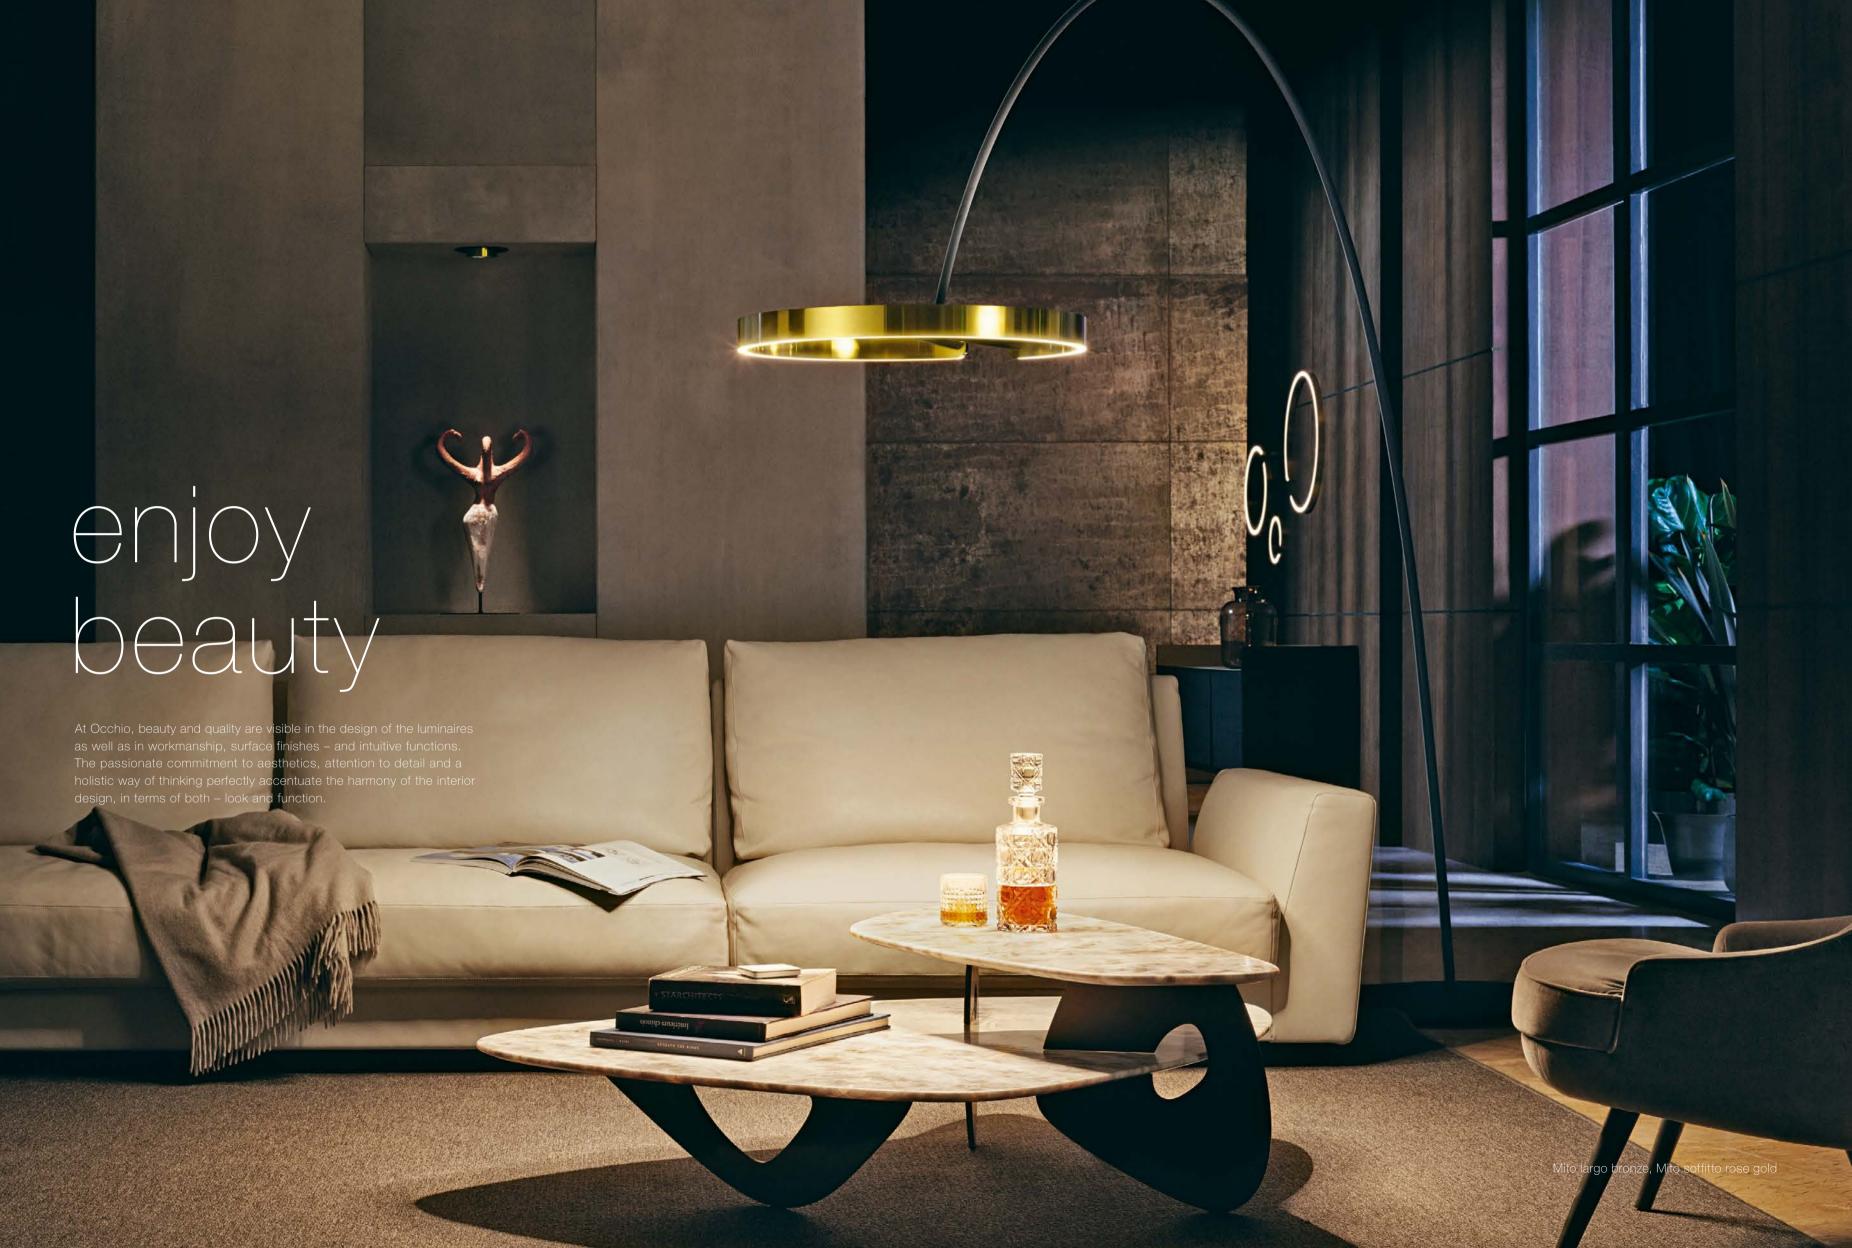

Occhio

# a new culture of light

We are fascinated by the idea of allowing people to shape the lightscapes of their personal space, using light to enhance their quality of life.

## Individuality is not just a matter of aesthetics

... but also of possibilities. Mito largo not only underscores your sense of extraordinary aesthetics, it can also be precisely adjusted to your individual situation.

#### Passion for function

Via gesture control, »body sensor«, Occhio air or preset – with »color tune«, you can determine which color temperature you would like. Whether you opt for warm light tones for a relaxing evening or stimulating, cooler light to get your work done. With Mito, it is your choice – at any time.