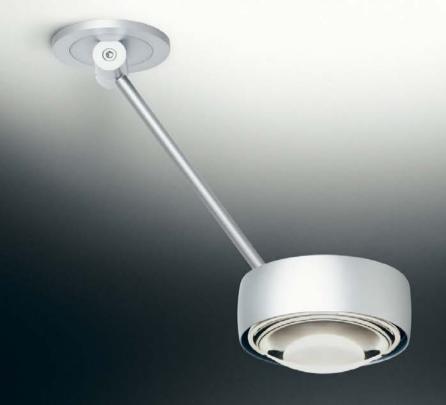

#### One system – no limits

The modular body-head principle used by Sento makes it all possible: With a comprehensive range of floor-, wall-, ceiling- and suspended luminaires, you can place the luminaire head exactly where you want it. Thanks to modular exchangeable optical components such as lenses, inserts and color filters, the perfect lighting effect can be configured for any situation – now and anytime!