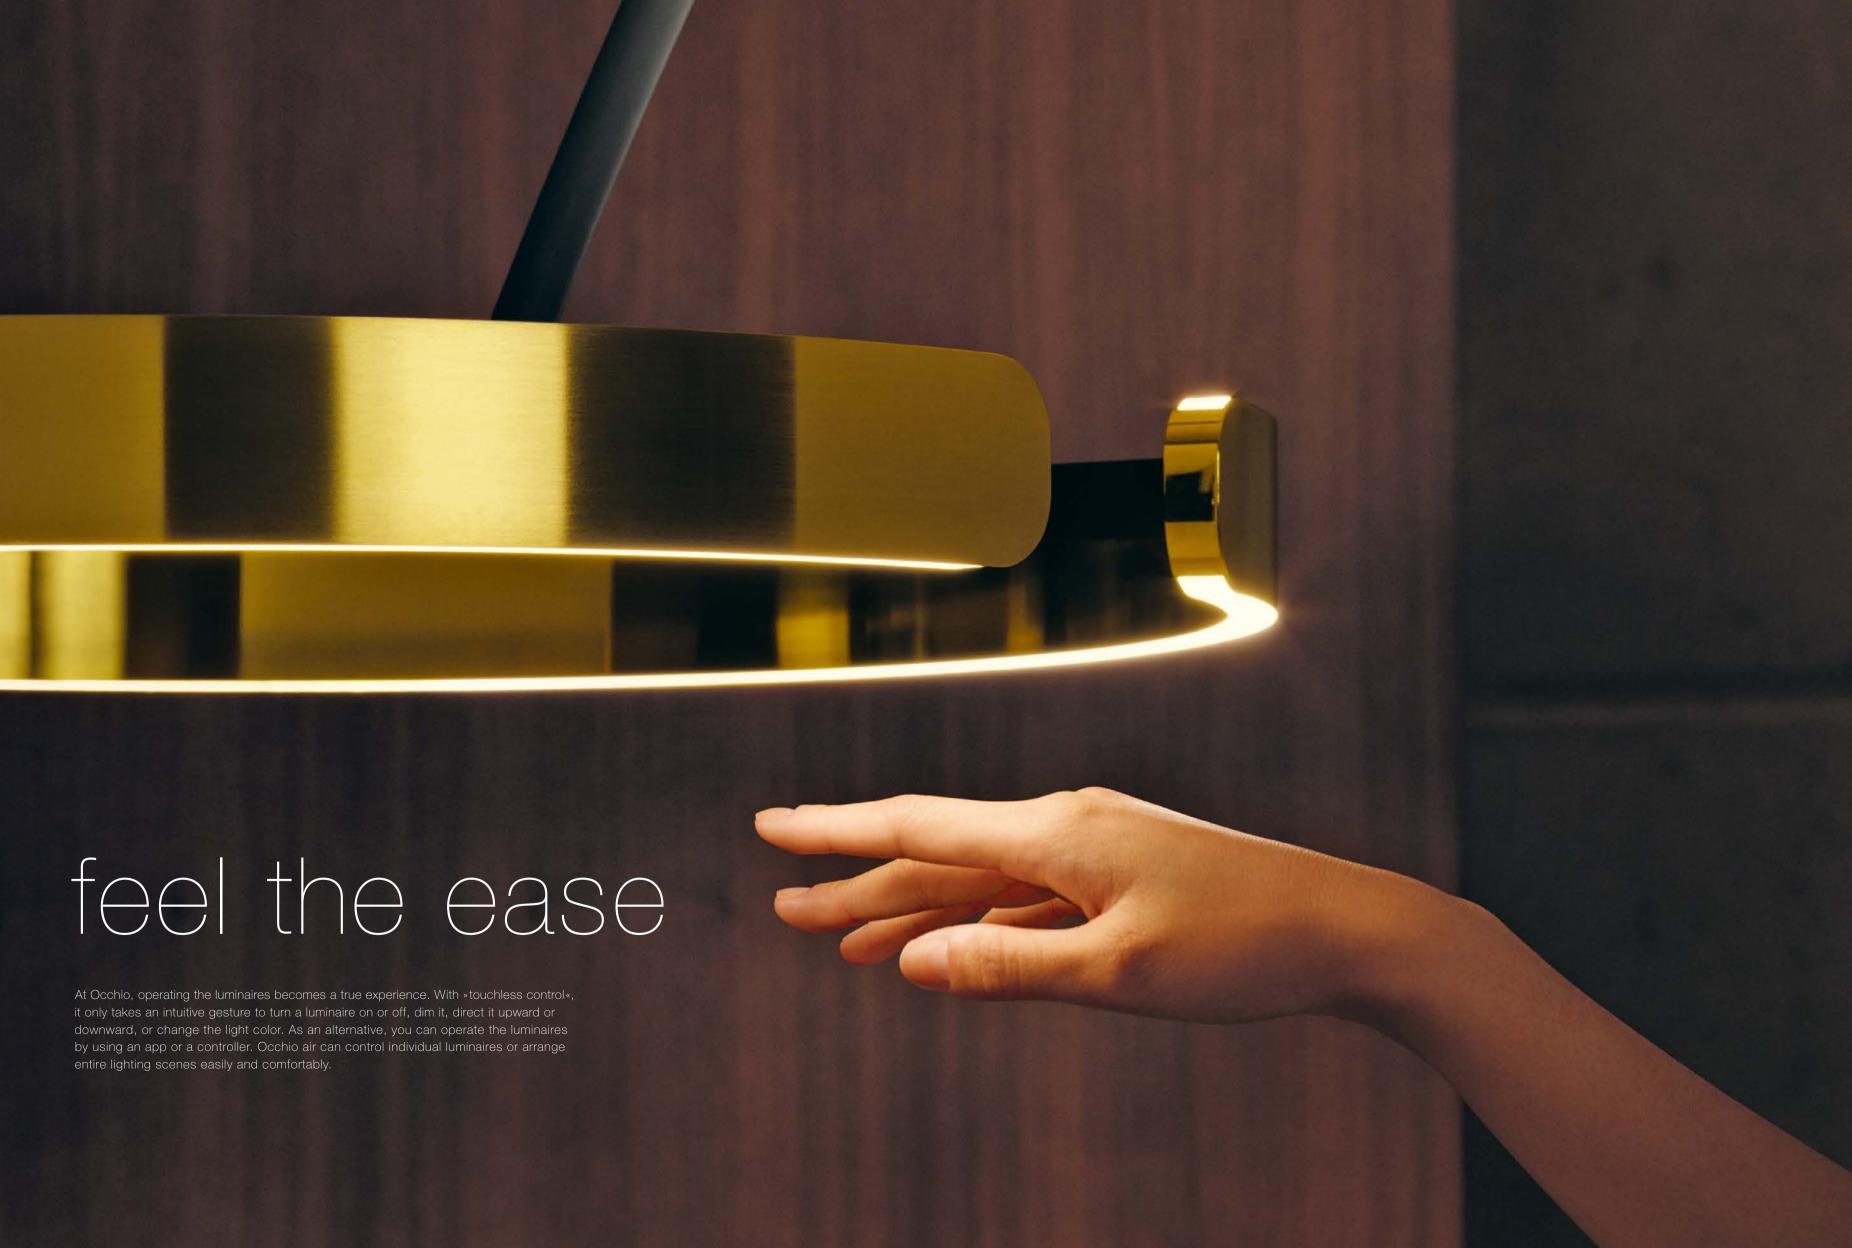

» up/down fading « makes it possible: Luminaires with double sided light output enable unrestricted upward and downward direction of light in the room. That creates entirely new possibilities for changing the lighting atmosphere – anytime! The luminaires are operated by »touchless control « or Occhio air.

## We put light into your hands

With the Bluetooth-based light-control system Occhio air, you can manage light simply and intuitively – from anywhere, regardless of the house automation system, you may have installed. Using a tablet, smartphone or controller, you can operate all luminaires with a simple touch. Change the atmosphere of your environment with a simple press of the button. Thanks to its easy setup, Occhio air provides you with customized design possibilities that can be modified at any time: Working with light becomes a playful pleasure.