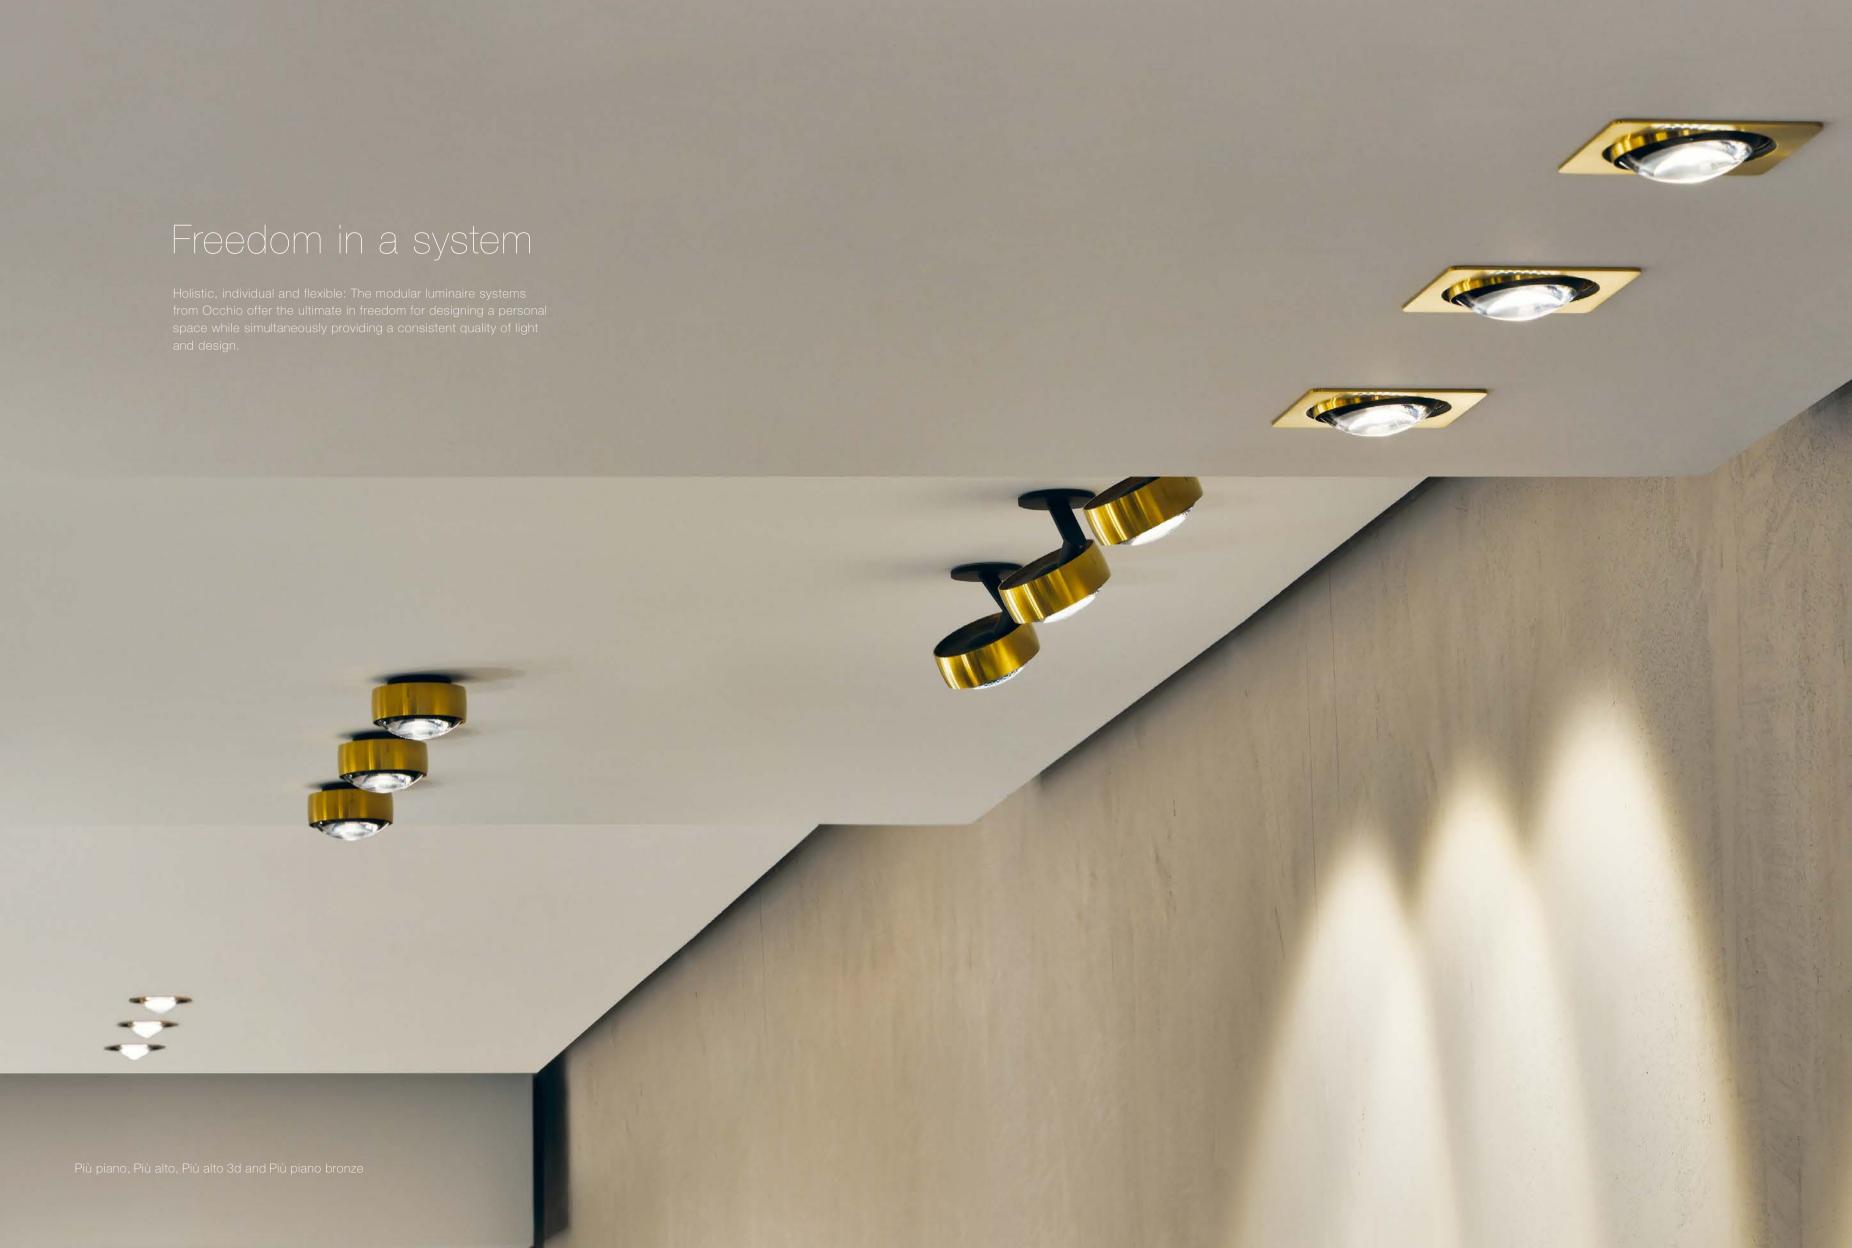

#### One system – no limits

The modular body-head principle used by Sento makes it all possible: With a comprehensive range of floor-, wall-, ceiling- and suspended luminaires, you can place the luminaire head exactly where you want it. Thanks to modular exchangeable optical components such as lenses, inserts and color filters, the perfect lighting effect can be configured for any situation – now and anytime!

#### Sento

Più piano

Systematics can be so beautiful

Cause ...