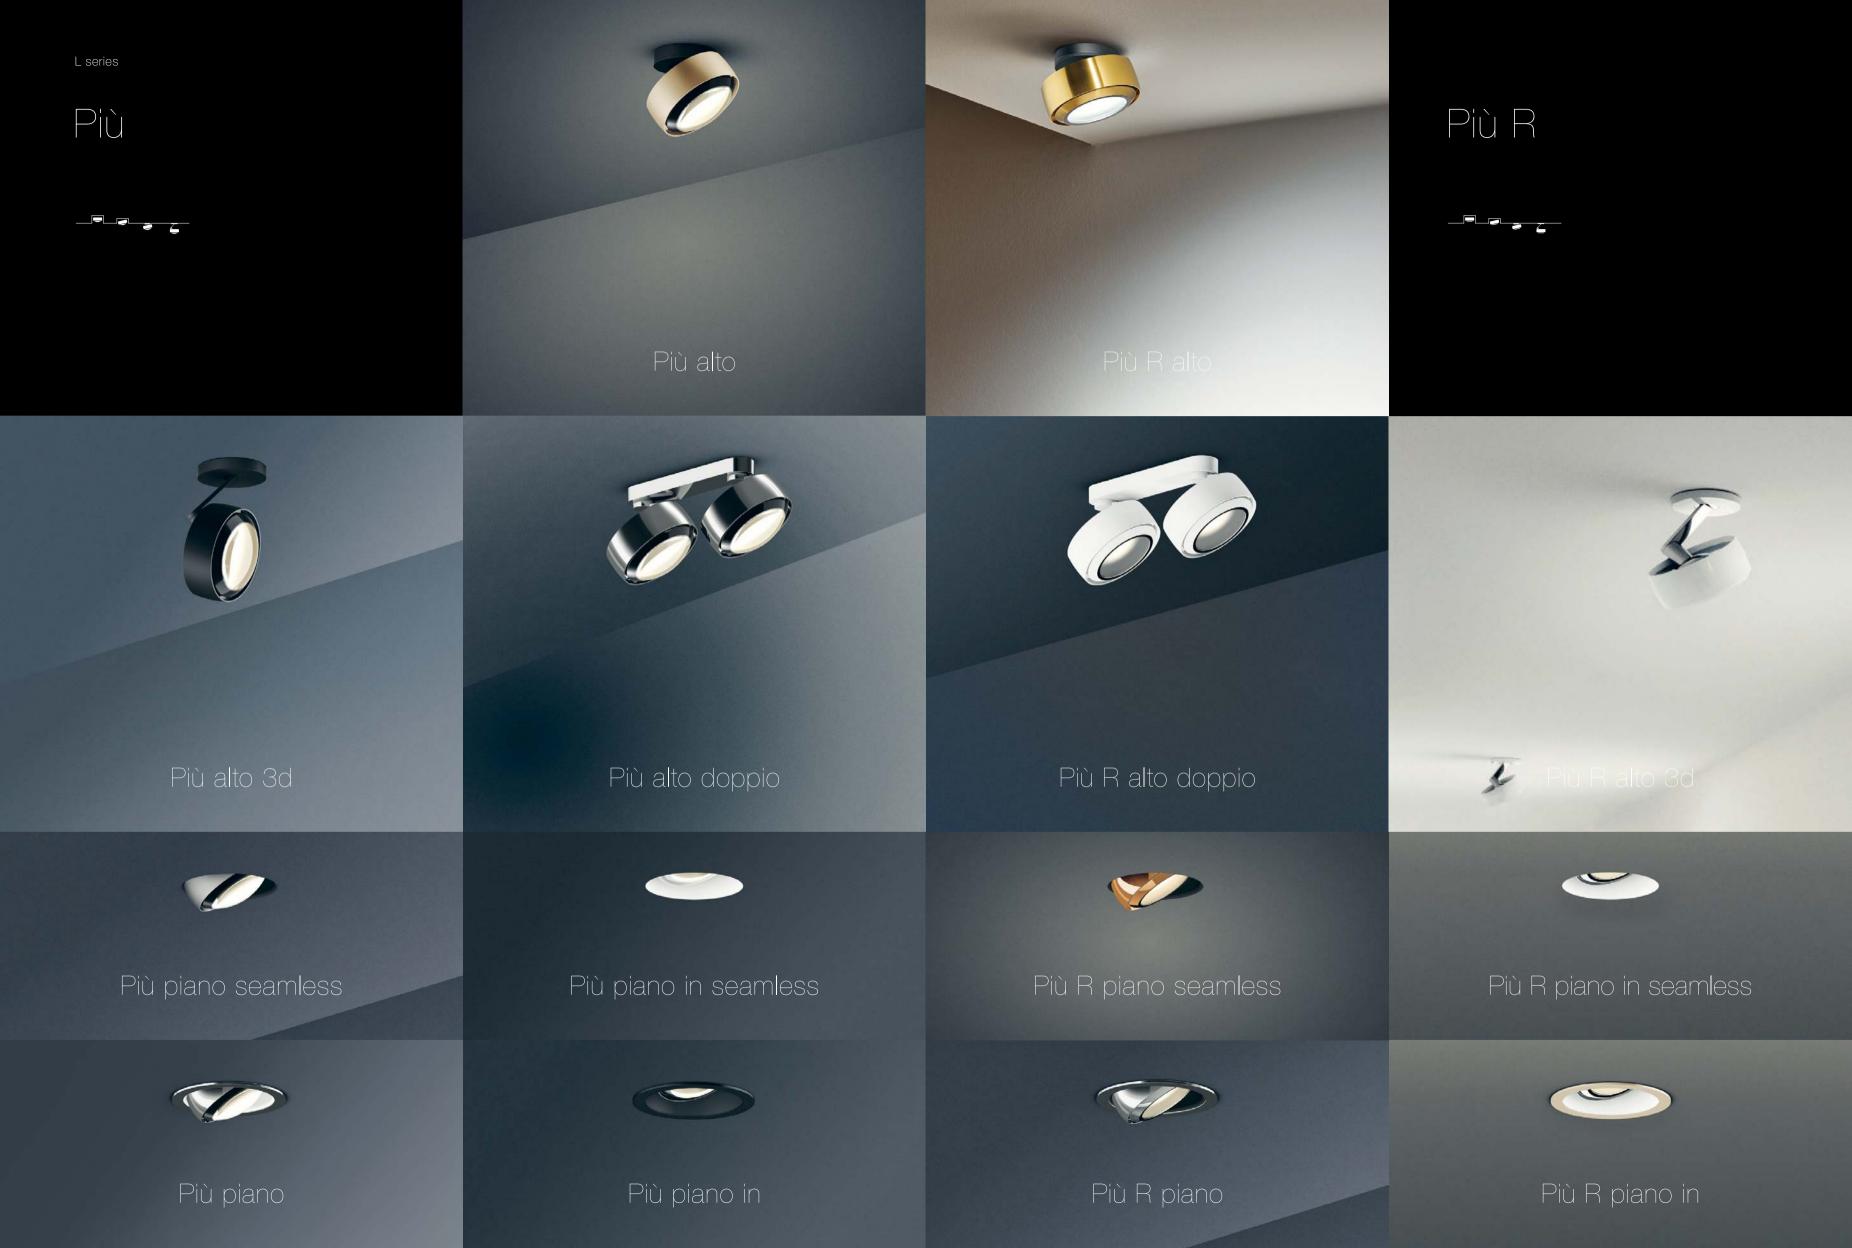

#### Sento

Più piano

Systematics can be so beautiful

Cause ...

## Light in perfect precision

Più piano matt white

Different, changeable lens optics let you achieve customized lighting effects with all Più spotlights – for precise lighting design.

ìo, luì, leì

Applied geometry