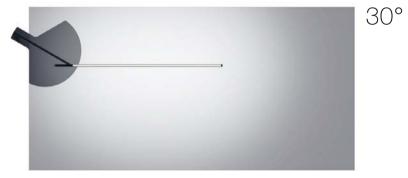

#### A focus on the essentials

With the zoom lens used in lui, a feature inspired by the principle of cameras, the beam of light can be continuously set between 20° and 60°. As a result, the lighting effect can be scaled to meet your needs.