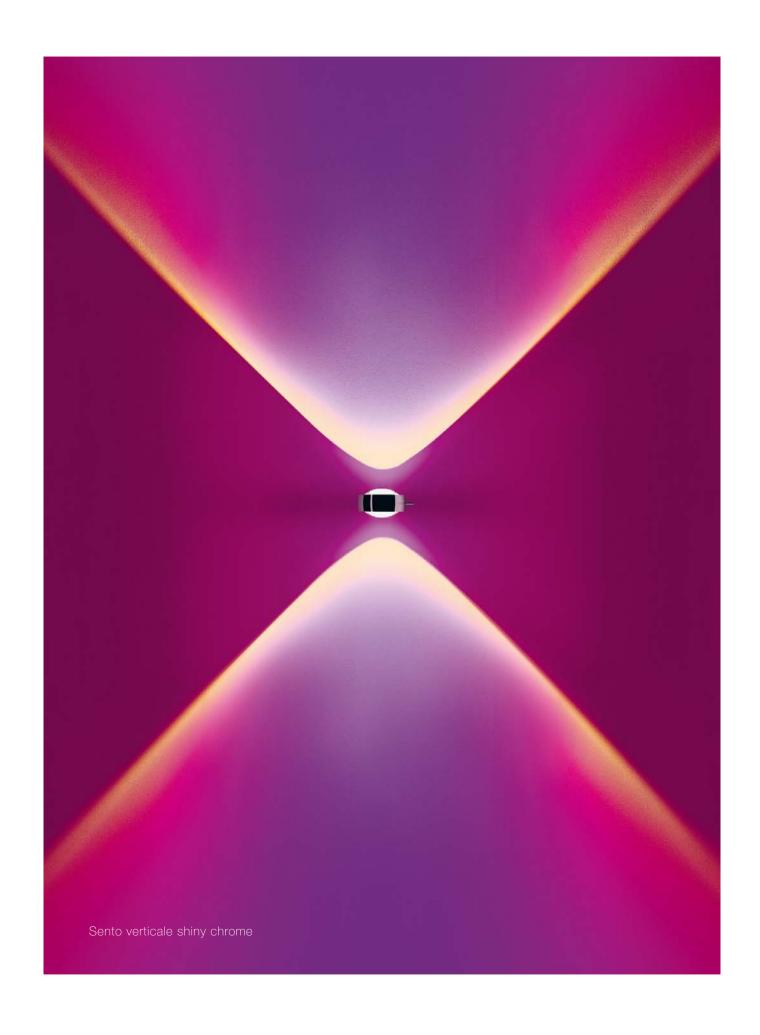

presence sensor

A parabolic beauty of light

#### One system – no limits

The modular body-head principle used by Sento makes it all possible: With a comprehensive range of floor-, wall-, ceiling- and suspended luminaires, you can place the luminaire head exactly where you want it. Thanks to modular exchangeable optical components such as lenses, inserts and color filters, the perfect lighting effect can be configured for any situation – now and anytime!