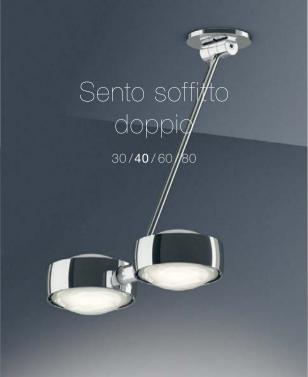

#### One system – no limits

The modular body-head principle used by Sento makes it all possible: With a comprehensive range of floor-, wall-, ceiling- and suspended luminaires, you can place the luminaire head exactly where you want it. Thanks to modular exchangeable optical components such as lenses, inserts and color filters, the perfect lighting effect can be configured for any situation – now and anytime!

Artistic freedom

Sento sospeso

Only flying is better