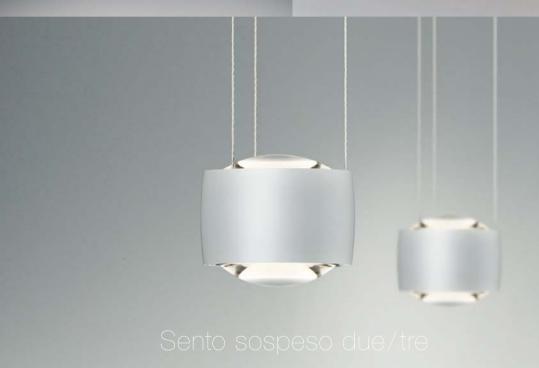

Artistic freedom

Sento sospeso

Only flying is better

## The nicest cable reel in the world

Height adjustment with unparalleled convenience: Sento sospeso floats at any desired height – so you can playfully adjust your light any way you like. The cables disappear from view into the canopy.