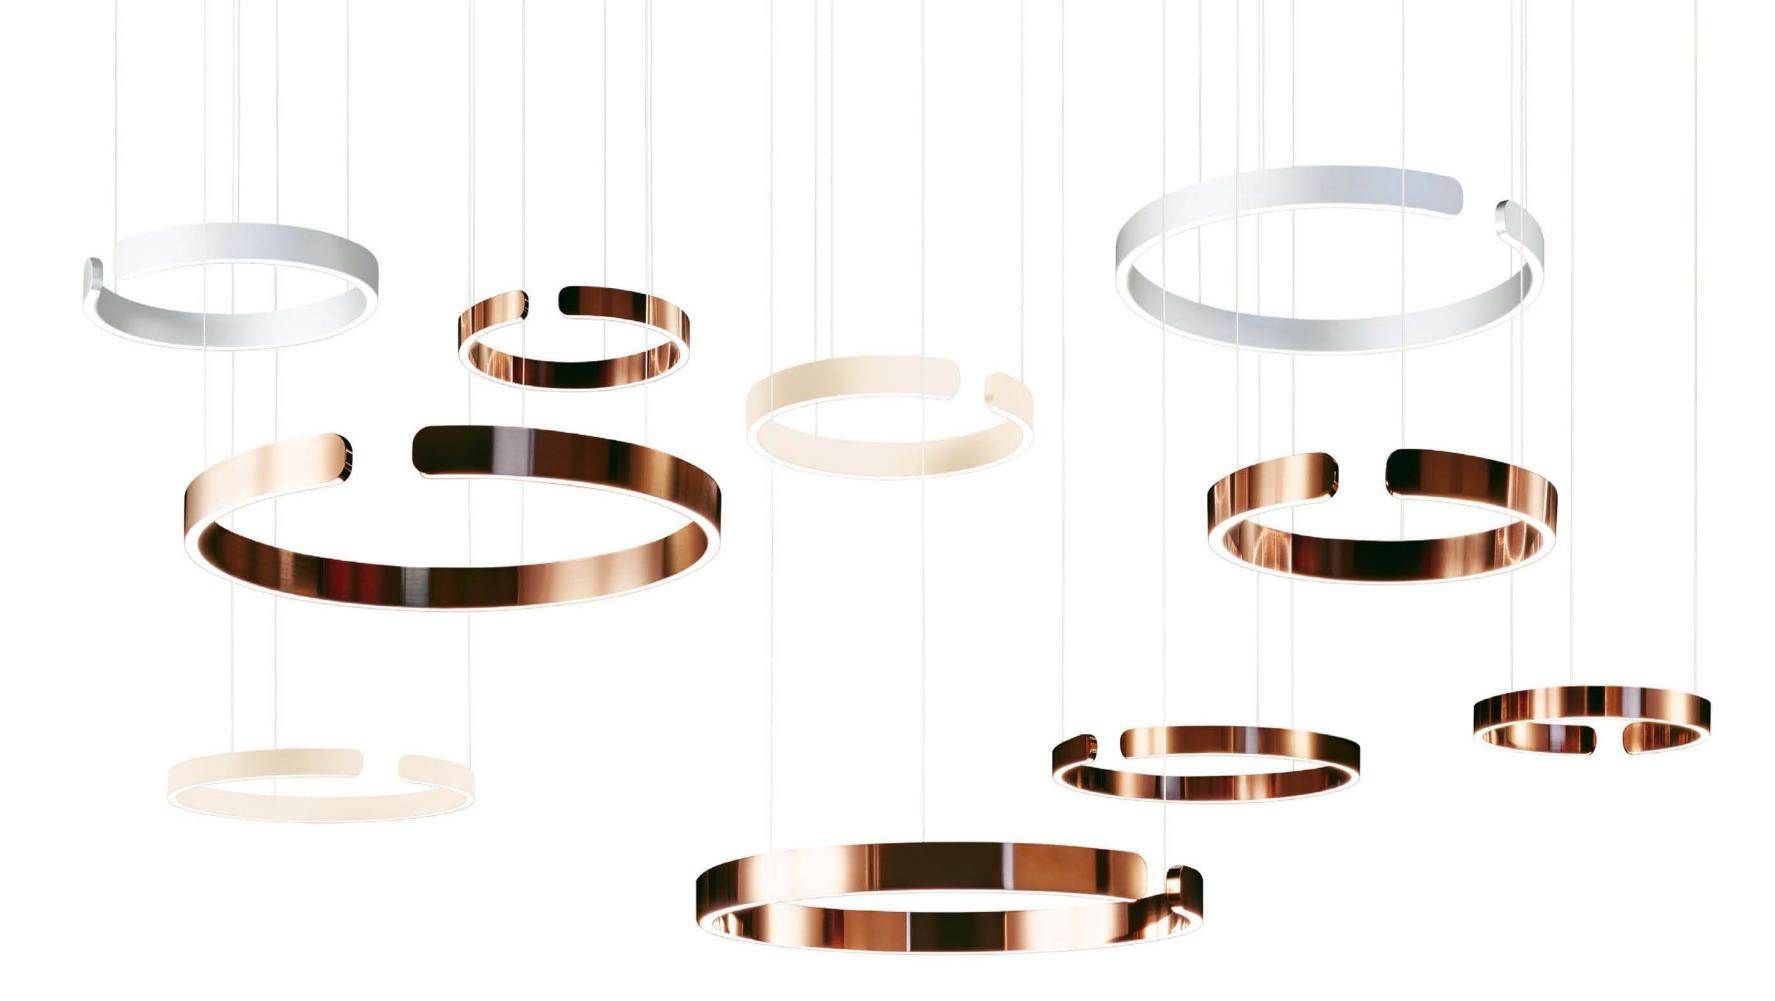

## Individuality is not just a matter of aesthetics

... but also of possibilities. Mito largo not only underscores your sense of extraordinary aesthetics, it can also be precisely adjusted to your individual situation.

## It has to be technically perfect ...

Thanks to the sophisticated reel mechanism, the pendant length of Mito sospeso can be adjusted whenever necessary. A slight nudge upward or a gentle push downward moves the luminaire to the desired height – and it remains balanced at all times.