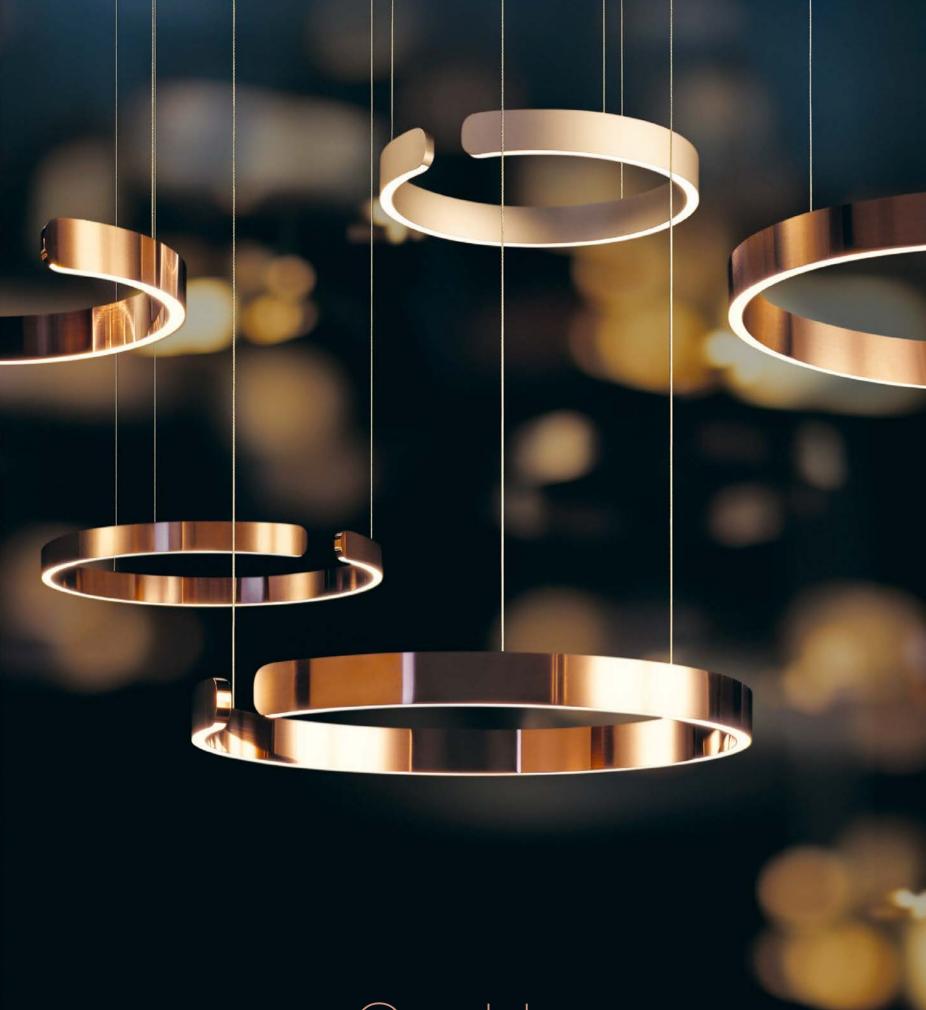

## Individuality is not just a matter of aesthetics

... but also of possibilities. Mito largo not only underscores your sense of extraordinary aesthetics, it can also be precisely adjusted to your individual situation.

#### Passion for function

Via gesture control, »body sensor«, Occhio air or preset – with »color tune«, you can determine which color temperature you would like. Whether you opt for warm light tones for a relaxing evening or stimulating, cooler light to get your work done. With Mito, it is your choice – at any time.

#### It's nice to have the choice

Via Occhio air or preset – with »color tune « you can determine which color temperature you'd like. Whether you opt for warm light tones for a relaxing evening or stimulating, cooler light to get your work done. With Mito, it is your choice – at any time.