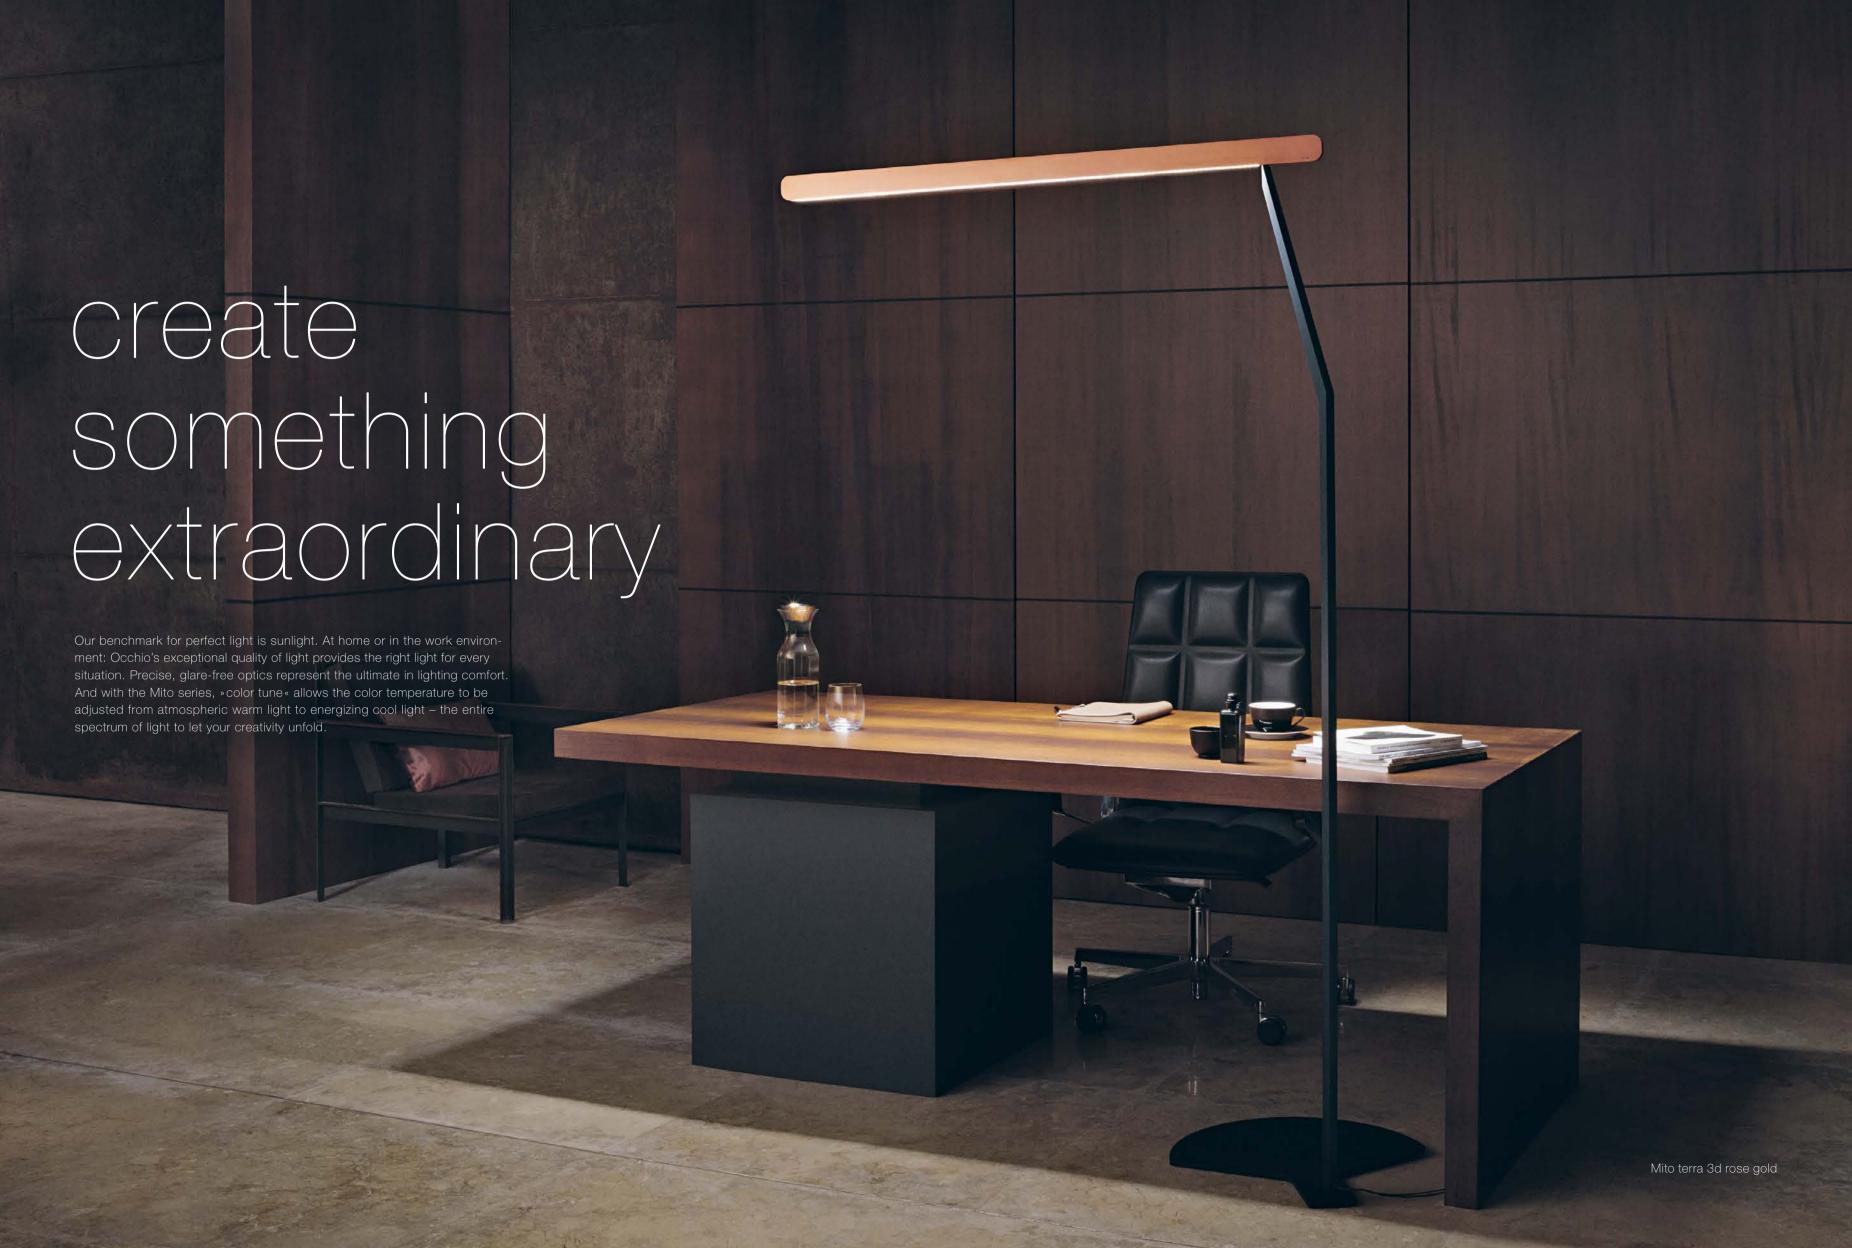

# A window seat when and where you want it

Mito terra produces a quality of light that could easily be compared to the sun. The subtle difference: The direction, color and intensity of the light produced by Mito terra can be controlled and perfectly set to meet your particular need. It is up to you – also when it comes to the optimal arrangement of luminaires at your workspace.