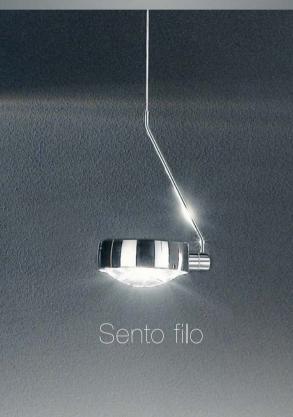

#### One system – no limits

The modular body-head principle used by Sento makes it all possible: With a comprehensive range of floor-, wall-, ceiling- and suspended luminaires, you can place the luminaire head exactly where you want it. Thanks to modular exchangeable optical components such as lenses, inserts and color filters, the perfect lighting effect can be configured for any situation – now and anytime!