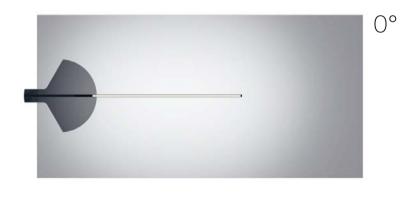

#### A focus on the essentials

With the zoom lens used in lui, a feature inspired by the principle of cameras, the beam of light can be continuously set between 20° and 60°. As a result, the lighting effect can be scaled to meet your needs.