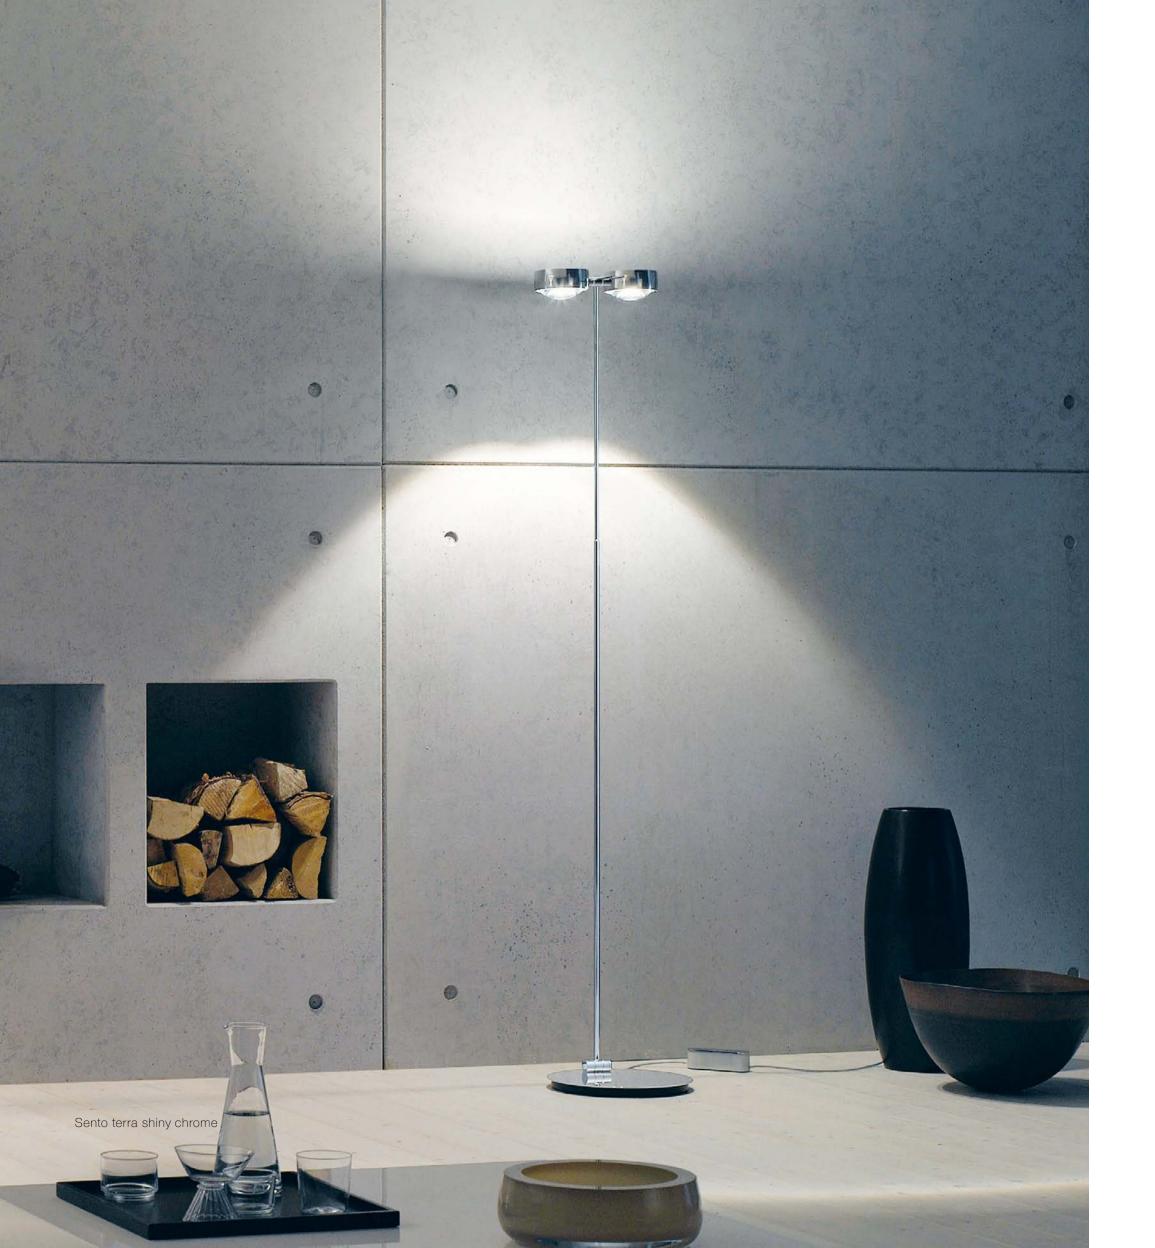

# A window seat when and where you want it

Mito terra produces a quality of light that could easily be compared to the sun. The subtle difference: The direction, color and intensity of the light produced by Mito terra can be controlled and perfectly set to meet your particular need. It is up to you – also when it comes to the optimal arrangement of luminaires at your workspace.

### Only for you

The integrated \*presence sensor \* reacts to your presence or absence in the room and ensures a comfortable and efficient lighting control in combination with \*ambient light control \*.