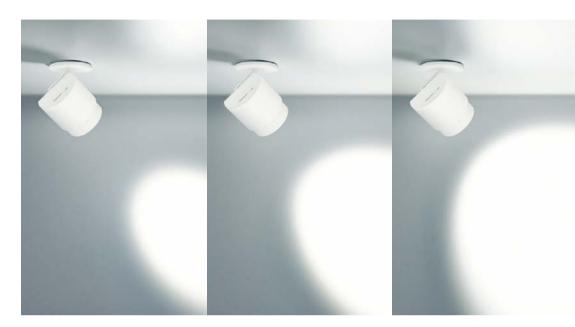

#### The magic of variation

When the iris is open, the light can be directed outward. When it is closed, the translucent shade shines from within, producing remarkably atmospheric lighting.

...proof