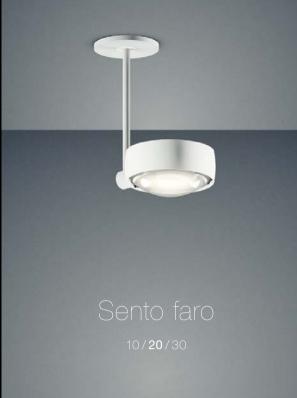

#### One system – no limits

The modular body-head principle used by Sento makes it all possible: With a comprehensive range of floor-, wall-, ceiling- and suspended luminaires, you can place the luminaire head exactly where you want it. Thanks to modular exchangeable optical components such as lenses, inserts and color filters, the perfect lighting effect can be configured for any situation – now and anytime!