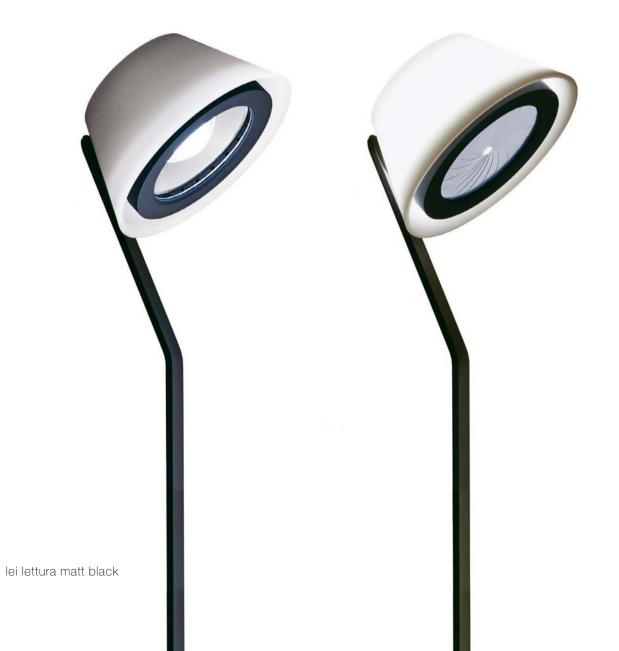

## Light in perfect precision

Più piano matt white

Different, changeable lens optics let you achieve customized lighting effects with all Più spotlights – for precise lighting design.

ìo, luì, leì

Applied geometry