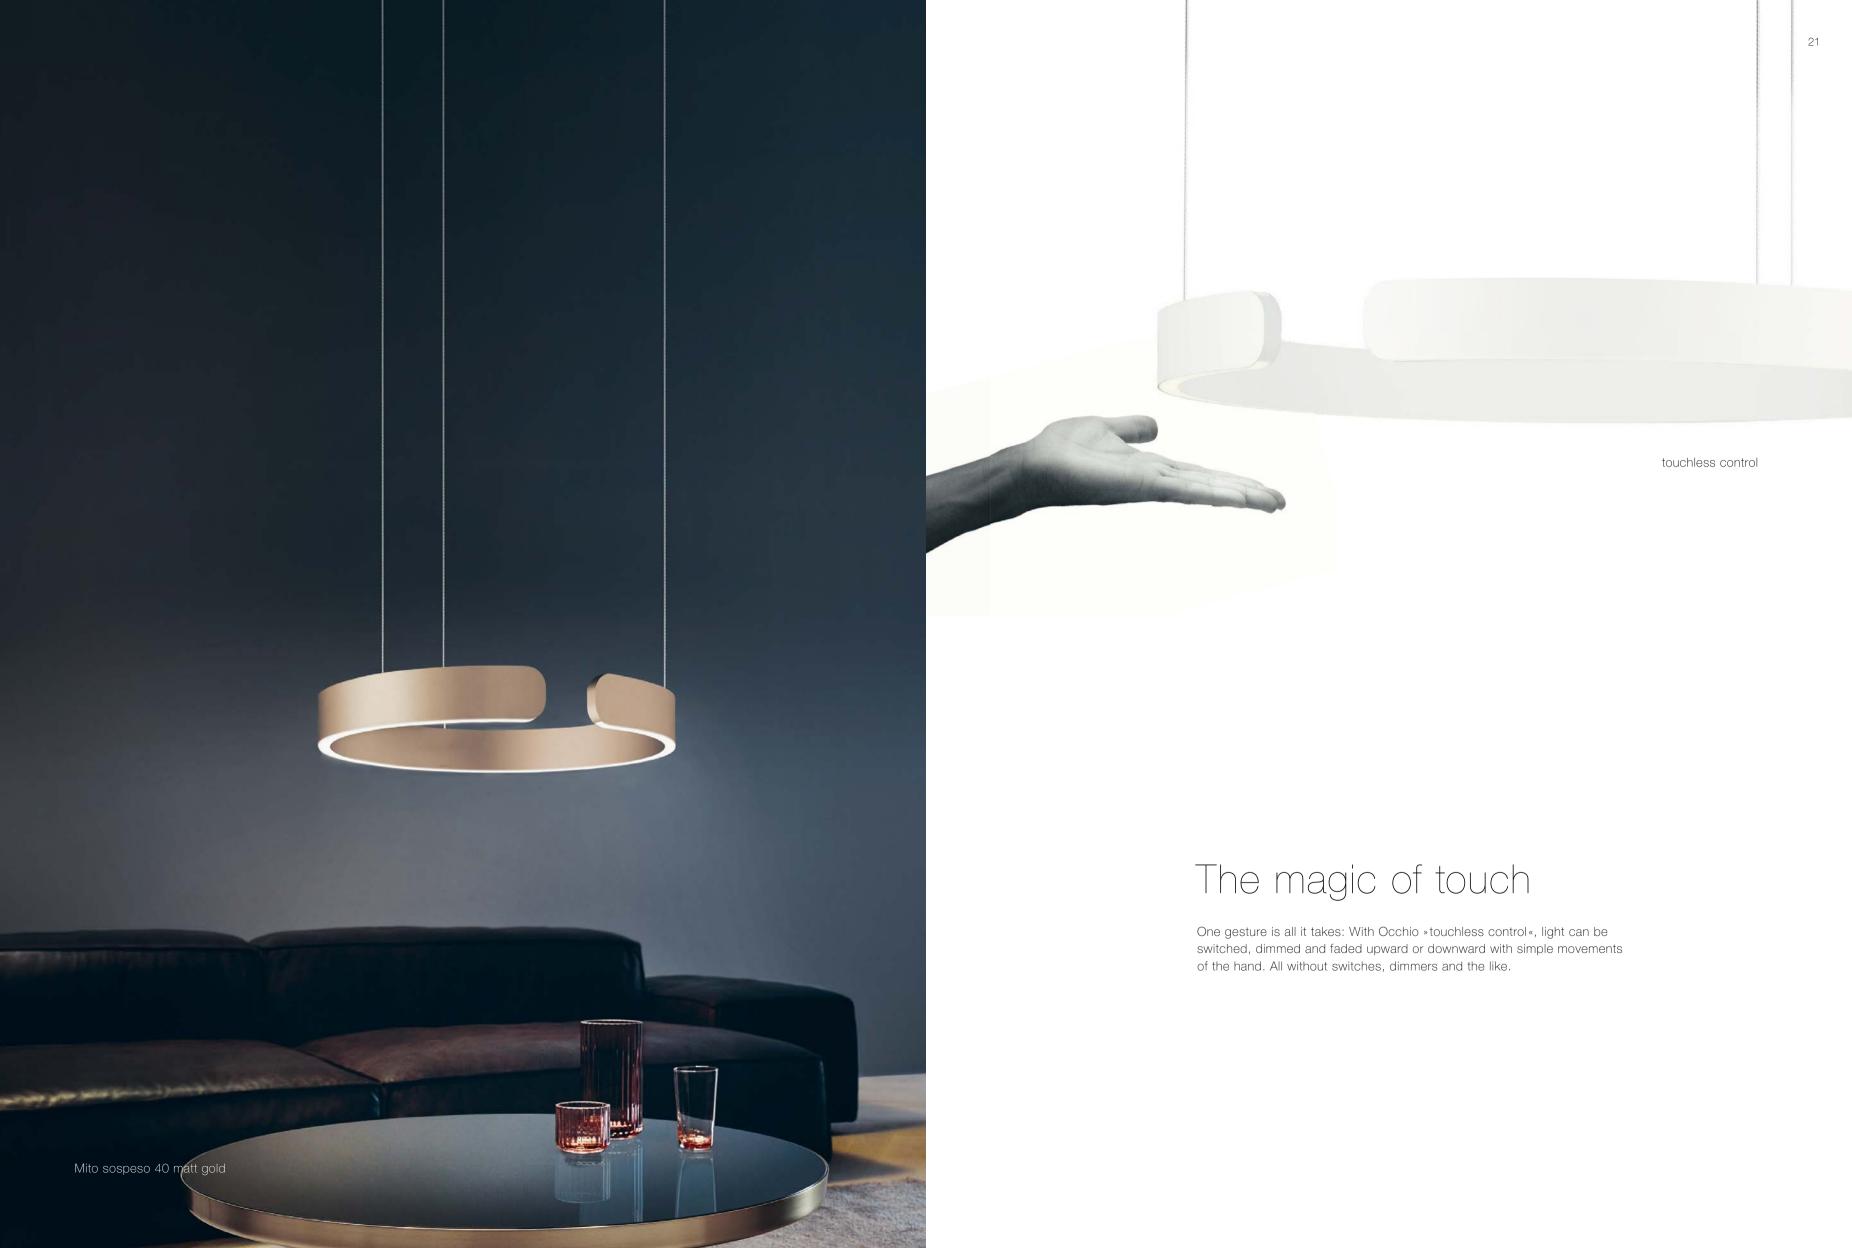

» up/down fading « makes it possible: Luminaires with double sided light output enable unrestricted upward and downward direction of light in the room. That creates entirely new possibilities for changing the lighting atmosphere – anytime! The luminaires are operated by »touchless control « or Occhio air.